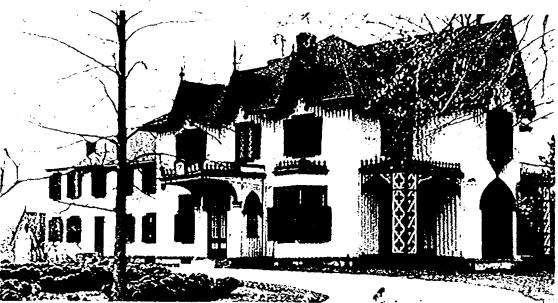

prestigious Tiffany's jewelry store in New York, was a prominent mill owner

Textile mills played an important role in the life of the village during the middle and late 19th century. With millhands flocking to Brooklyn, housing had to be found for new arrivals. The mills themselves provided apartment-like enclaves for their workers. A recently restored example of one of these is Quebec Square in East Brooklyn. The comfortable one-and-a-halfstory brick and marble building attests to the still line the back roads. fine craftmanship of the Yankee stonemasons and proves that all 19th century workers did not live in squalor.

has established his New England Center for Contemporary Art. Riseman is dedicated to residence the year around.

lage of Pomfret. The spirt of the Revolutionary green.



Roseland, a Gothic revivival summer cottage in the village of Woodstock, was the scene of lavish parties at

The general farmed his land near Pomfret before the outbreak of the War of Independence. Finding his sheep being killed by a marauding wolf, Israel tracked the animal to its lair, crawled into the narrow cave, shot the creature and pulled his carcass out by the ears. Visitors can still visit the scene at Putnam's

Wolf Den, in Wolf Den State Park.

many New York, Philadephia and Boston society figures among its summer residents. The village with its cool country air and bucolic like Glen Elsinore, Hamlet Lodge and Ingleside palace that stands a few blocks from the center

A SINGULAR summer house open to the public can be found in the village of Woodstock. ornately decorated rooms