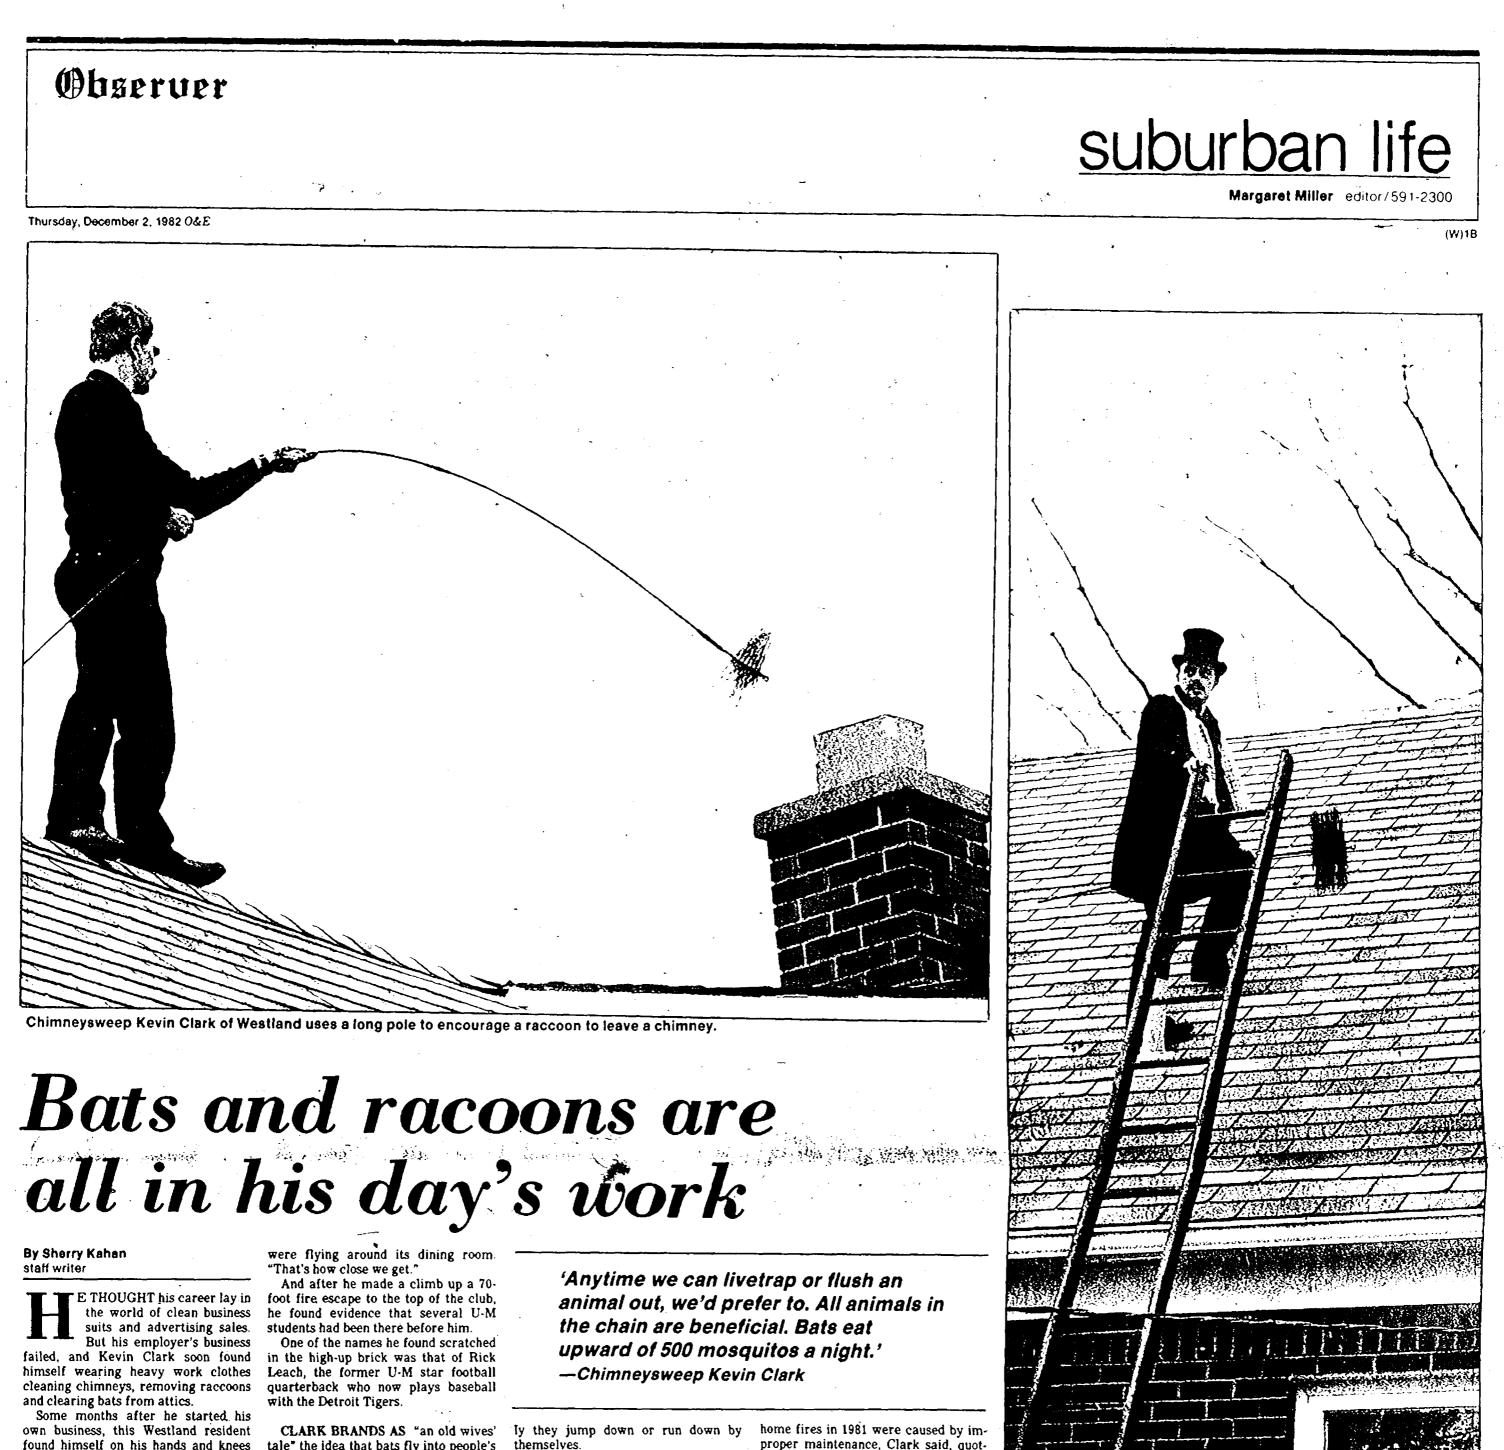

## Video craze expands

and the second second for the second s

The newest and one of the largest video game centers, The Simulation Station, has opened in the lower level of Westland Shopping Center, where its 27 games immediately attracted customers. The

new business opened its doors last week to crowds of teen-agers. For more pictures, see the entertainment section in today's Observer.

# Westland school board lays off teachers

#### By Louise Okrutsky staff writer

In an emotion-charged session, the Wayne-Westland Board of Education countered teacher rejection of a concession package by ordering the administration to adopt a teacher lay-off procedure.