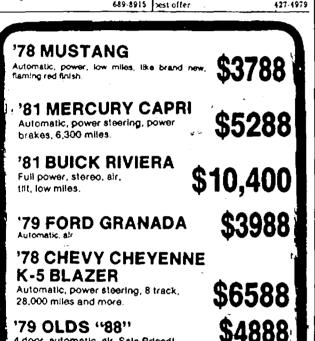

r, amfm. good condition, \$2800 453-0754 CUTLASS, 1979, silver grey, 4 door salon, 6 cylinder, air, automatic, power steering & brakes, 60,000 miles, excel-lent condition, \$3,450 356-9145 CUTLASS, 1981 Brougham, gorgeous, \$7,800 Low mileage, wire wheels, tape deck, loaded Call \$52-0233 CUTLASS, 1981 4 door, diesel, fully 644-3444 CUTLASS 1981 4 door. Full power, cruise, am-fm stereo, cassette 34,000 miles Mint condition, \$6300 645-5488 CUTLASS. 1982 Brougham. loaded, low mileage spoiless \$7,200 Call 528-0312 CUTLASS. 1982 Supreme Brougham Coupe Loaded Low mileage GM Exec After 6 PM, call 540-3630

DELTA, 1966 Seeing is believing 45.000 actual miles, new tires, exhaust, good body, \$600 464-6331 DELTA, 1977 Royale, 4 door, air, power steering, brakes, seats, \$1800, 652,4181 689-8915



niles. \$4500.

\$4500.

#### 876 Oldsmobile 878 Oldsmobile DLDS 88 - 1980, Royal Brougham, am-m, cruise, locks, eacellent coodition 427-4895 DELTA ROYALE 1879, Beige color with extra beavy vinyi top & wire wheel covers, power brakes, steering, windows & electric door locks. Air coo-MEGA, 1961 Brougham, excellent sodition, undercoated, loaded Must ell \$5395 643-0623 ditioning, rear delogger, 6 way power seat, Cruise control, stereo with tape deck, \$4475. 644-5991 DELTA ROYALE 88 1981, 4 door diesel, loaded, \$6900 420-0714 420-0714 ONE CALL DOES IT ALL! Place your classified want ad in Suburban Detroit's linest market be Observer & Eccentric Newspaper **RED WING** 591-0900 Wayne Oakland 644-1070 TICKET 852-3222 Rochester/Avon Use your Visa or Master Çard WINNER REGENCY, 1981 LS. 4 door