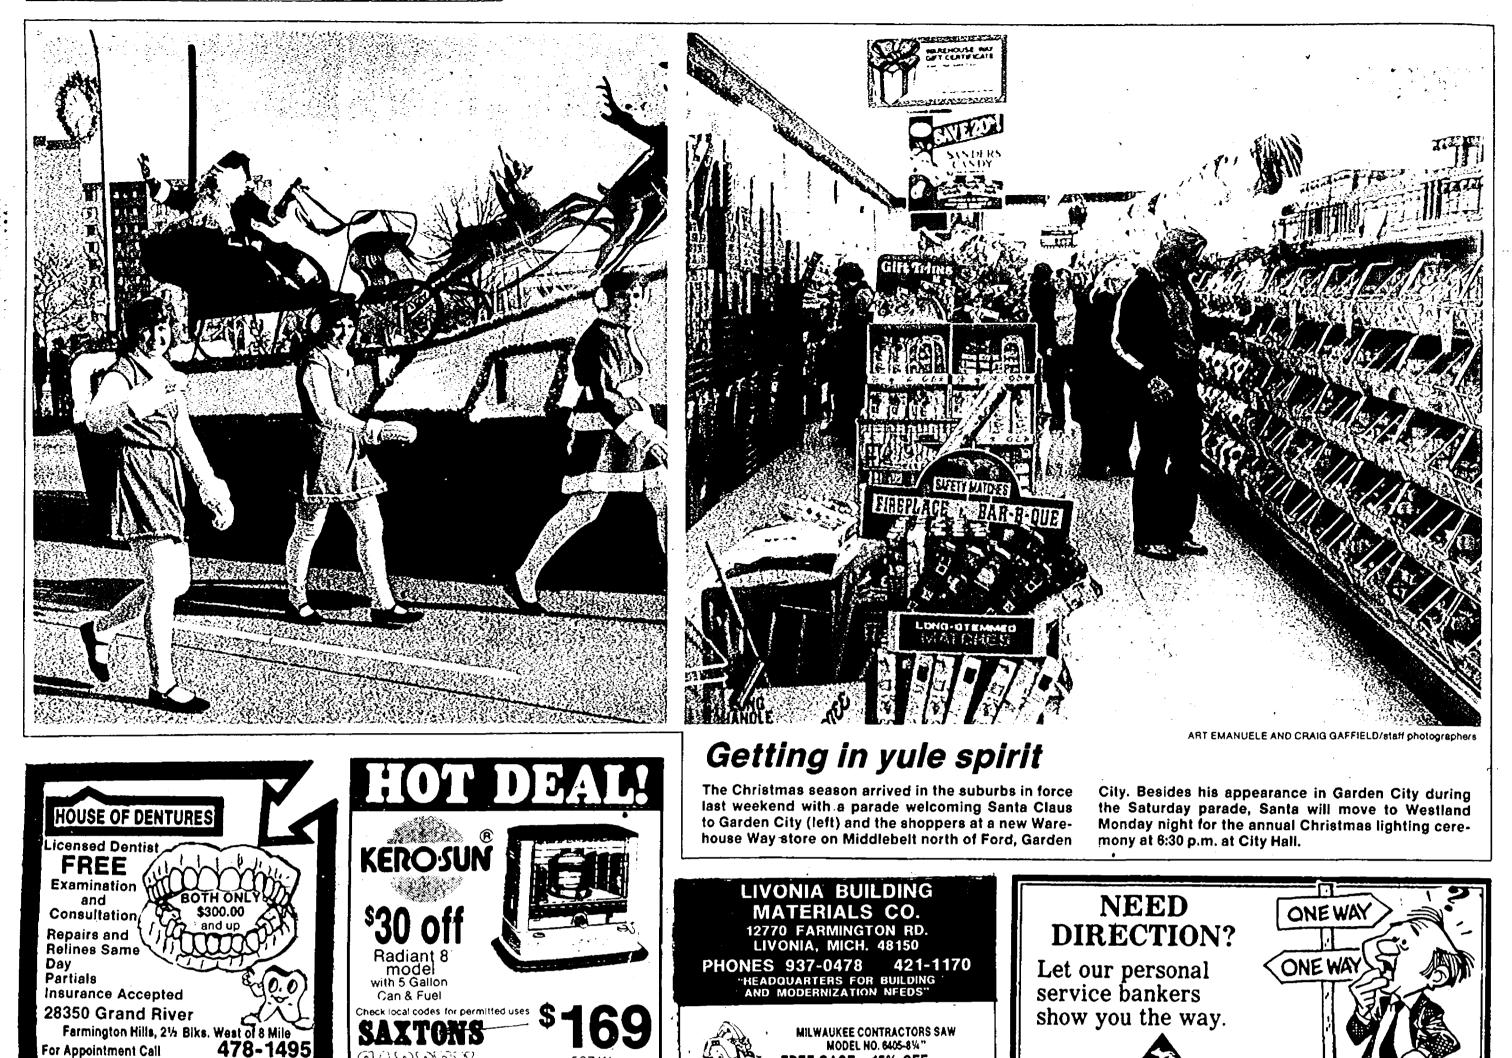

### Crowd pleasers

Marching down Woodward Avenue for the 53rd annual Hudson's Thanksgiving Day parade was the Garden City High School Cougar marching band, the lead group in the nationally-televised event. Director James Cheyne (left) led the band which was accompanied by the school's cheerleaders, majorettes, flag squad, and drum major. Behind the band is the towering Nutcracker figure balloon. An estimated 500,000 persons enjoyed the parade.