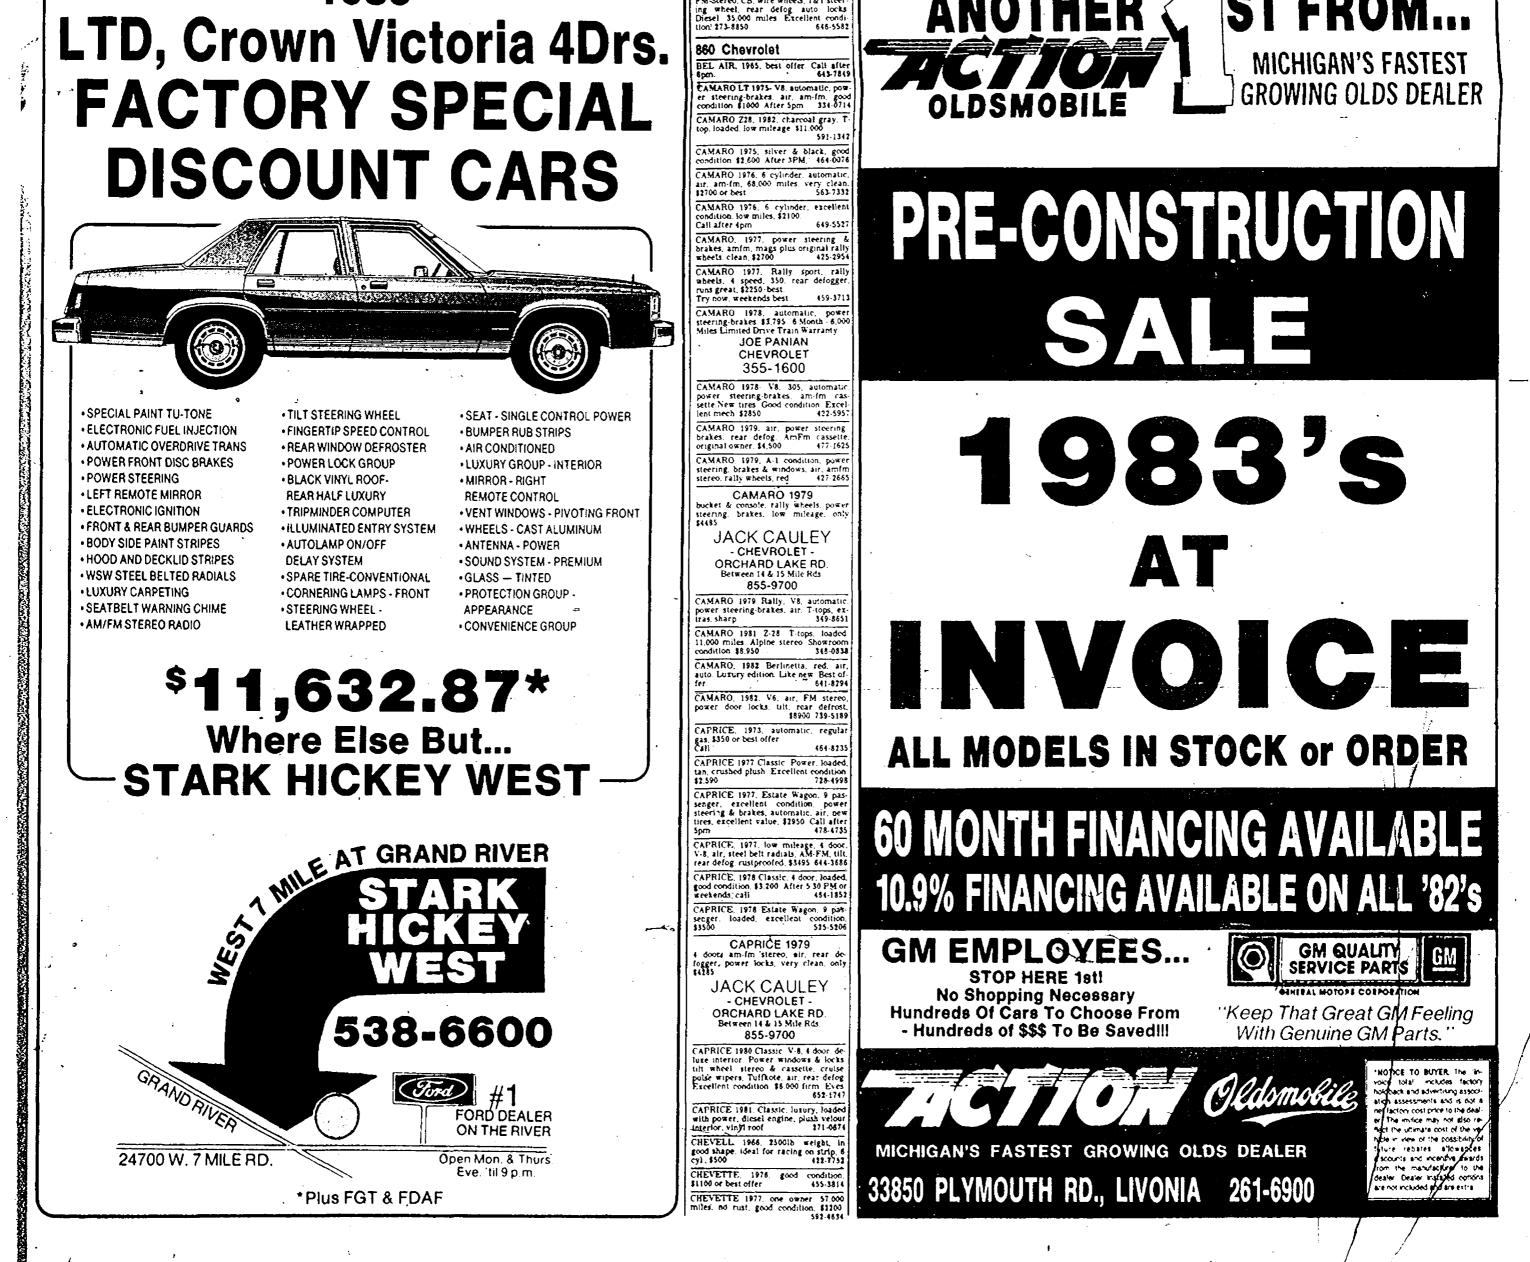

| 83                                                                                                                           |                                                                                                           | SEVILLE 1980 Maroon, leather, AM-                                                                                 |                                                                                                                        | TUED /                                                                                                                   |                                                                                                                    |                                                                      |









(P,C-19C,R,W,G-15C)★21C

\$3995

\$5495

\$3495

\$4495

\$3395

\$6795

\$5995

Thursday, December 2, 1982 O&E 3 Y 3 C 3 3 3 3 3 4 866 Ford 866 Ford 866 Ford 872 Lincoin 874 Mercury 874 Mercury 874 Mercury 874 Mercury 874 Mercury MUSTANG 1978 Chis, V6. automatik CAPRI 1981. 3 door, 6 cylinder, auto-matic, power steering, brakes, air, ster-eo. 9,500 miles, 86,550 or take over pay-ments, 30 mo. at \$216. 437-9741 MUSTANG 1980. Automatic, am-fm PINTO, 1979, excellent condition, no BOBCAT 1978, 3 door. 4 cyl., suck, 4 RAND MARQUIS, 1977, 4 6000 LYNX LS 1981. Low mileage, highly optioned. Excellent condition. excellent fuel economy \$5,760. 553-2576 COMET, 1973, \$200 or best offer 
 ZEPHYR
 1980
 Stationwagon
 Fully

 equipped.
 \$4400
 Also
 1980
 Mustang.

 \$3400
 \$81-2641
 \$81-2