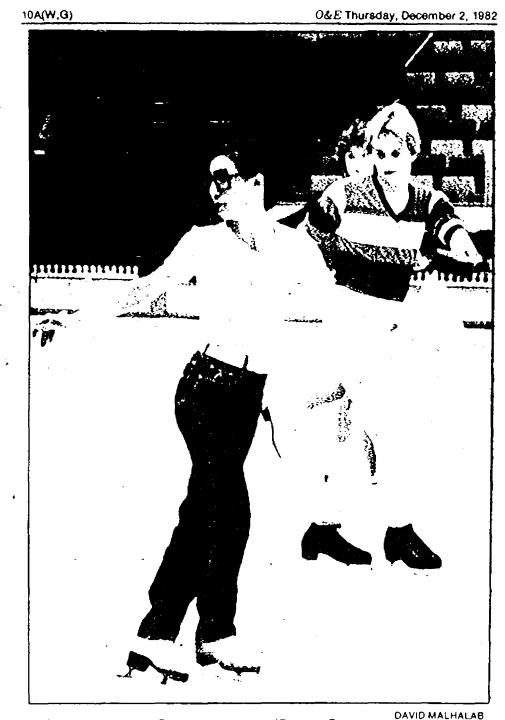

# Greg takes to the ice

Greg Campbell, 18, of Garden City, goes through a coordination drill at the Joe Louis Arena recently with Linda Sowell, performance director of the Disney "Great Ice Odyessy." Campbell is an ice skating teacher and Sowell said after his tryout that he is a "powerful, disciplined skater."