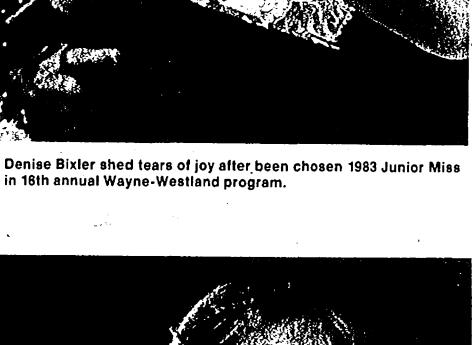

Wiping away the tears of joy and moving her hair out of her face is Denise Bixler, 1983 Wayne-Westland Junior Miss pageant winner.