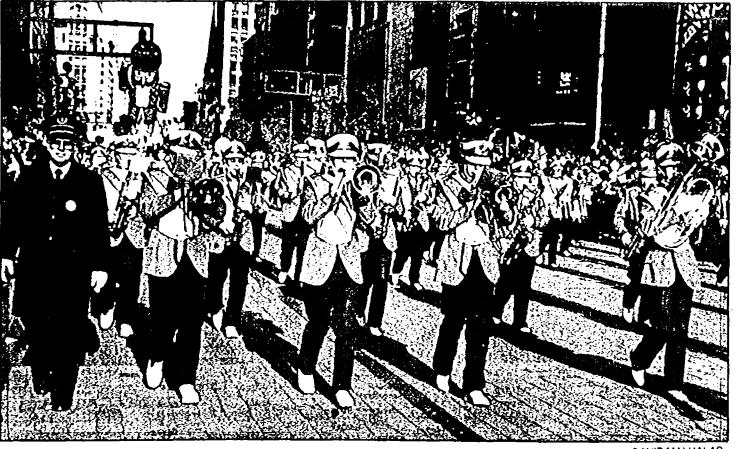

### Crowd pleasers

Marching down Woodward Avenue for the 53rd annual Hudson's Thanksgiving Day parade was the Garden City High School Cougar marching band, the lead group in the nationally-televised event. Director James Cheyne (left) led the band which was accompanied by the school's cheerleaders, majorettes, flag squad, and drum major. Behind the band is the towering Nutcracker figure balloon. An estimated 500,000 persons enjoyed the parade.