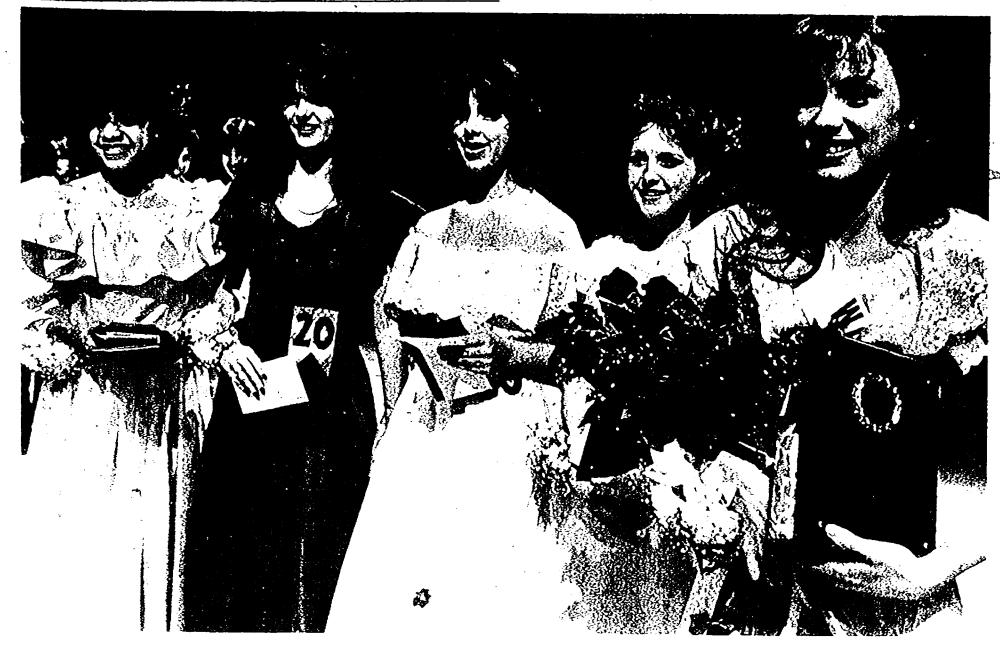

SAVE 50%

**60**%

O&E Thursday, December 2, 1982

Winners in the program were Susan Smiley (left) second runner-up and also named "Spirit of Junior Miss"; Corrine Nozewski and Annette Clark who tied for the creative and performing arts award;

CRAIG GAFFIELD/staff photographer

Larua Turbeville, first runner-up; and Denise Bixler, who was named Junior Miss for 1983.

# Junior Miss girls enjoy the pageantry

Wayne-Westland's 16th annual Junior Miss program is over but for many the excitement is still there.

Sponsored by Wayne-Westland Junior Miss Inc., this year's program saw 20 candidates vie for the title of 1983 Junior Miss.

For Denise Marie Bixler, a 17-year-old senior at John Glenn High School who now wears the crown, there is a busy year ahead.

She will represent Wayne-Westland in various civic events and will represent the cities in the state pageant to be held in Marshall in January.

She was awarded a \$500 cash scholarship from Wayne-Westland Junior Miss Inc., a \$100 cash scholarship from Westland Mayor Charles Pickering. a \$200 cash scholarship from Westland senior citizens along with other prizes.

First runner-up Laura Turbeville of Wayne Memorial High won \$250 in scholarships.

Second runner-up Susan Smiley, also of Wayne Memorial, will get \$150 in cash scholarships. She also won the Spirit of Junior Miss award.