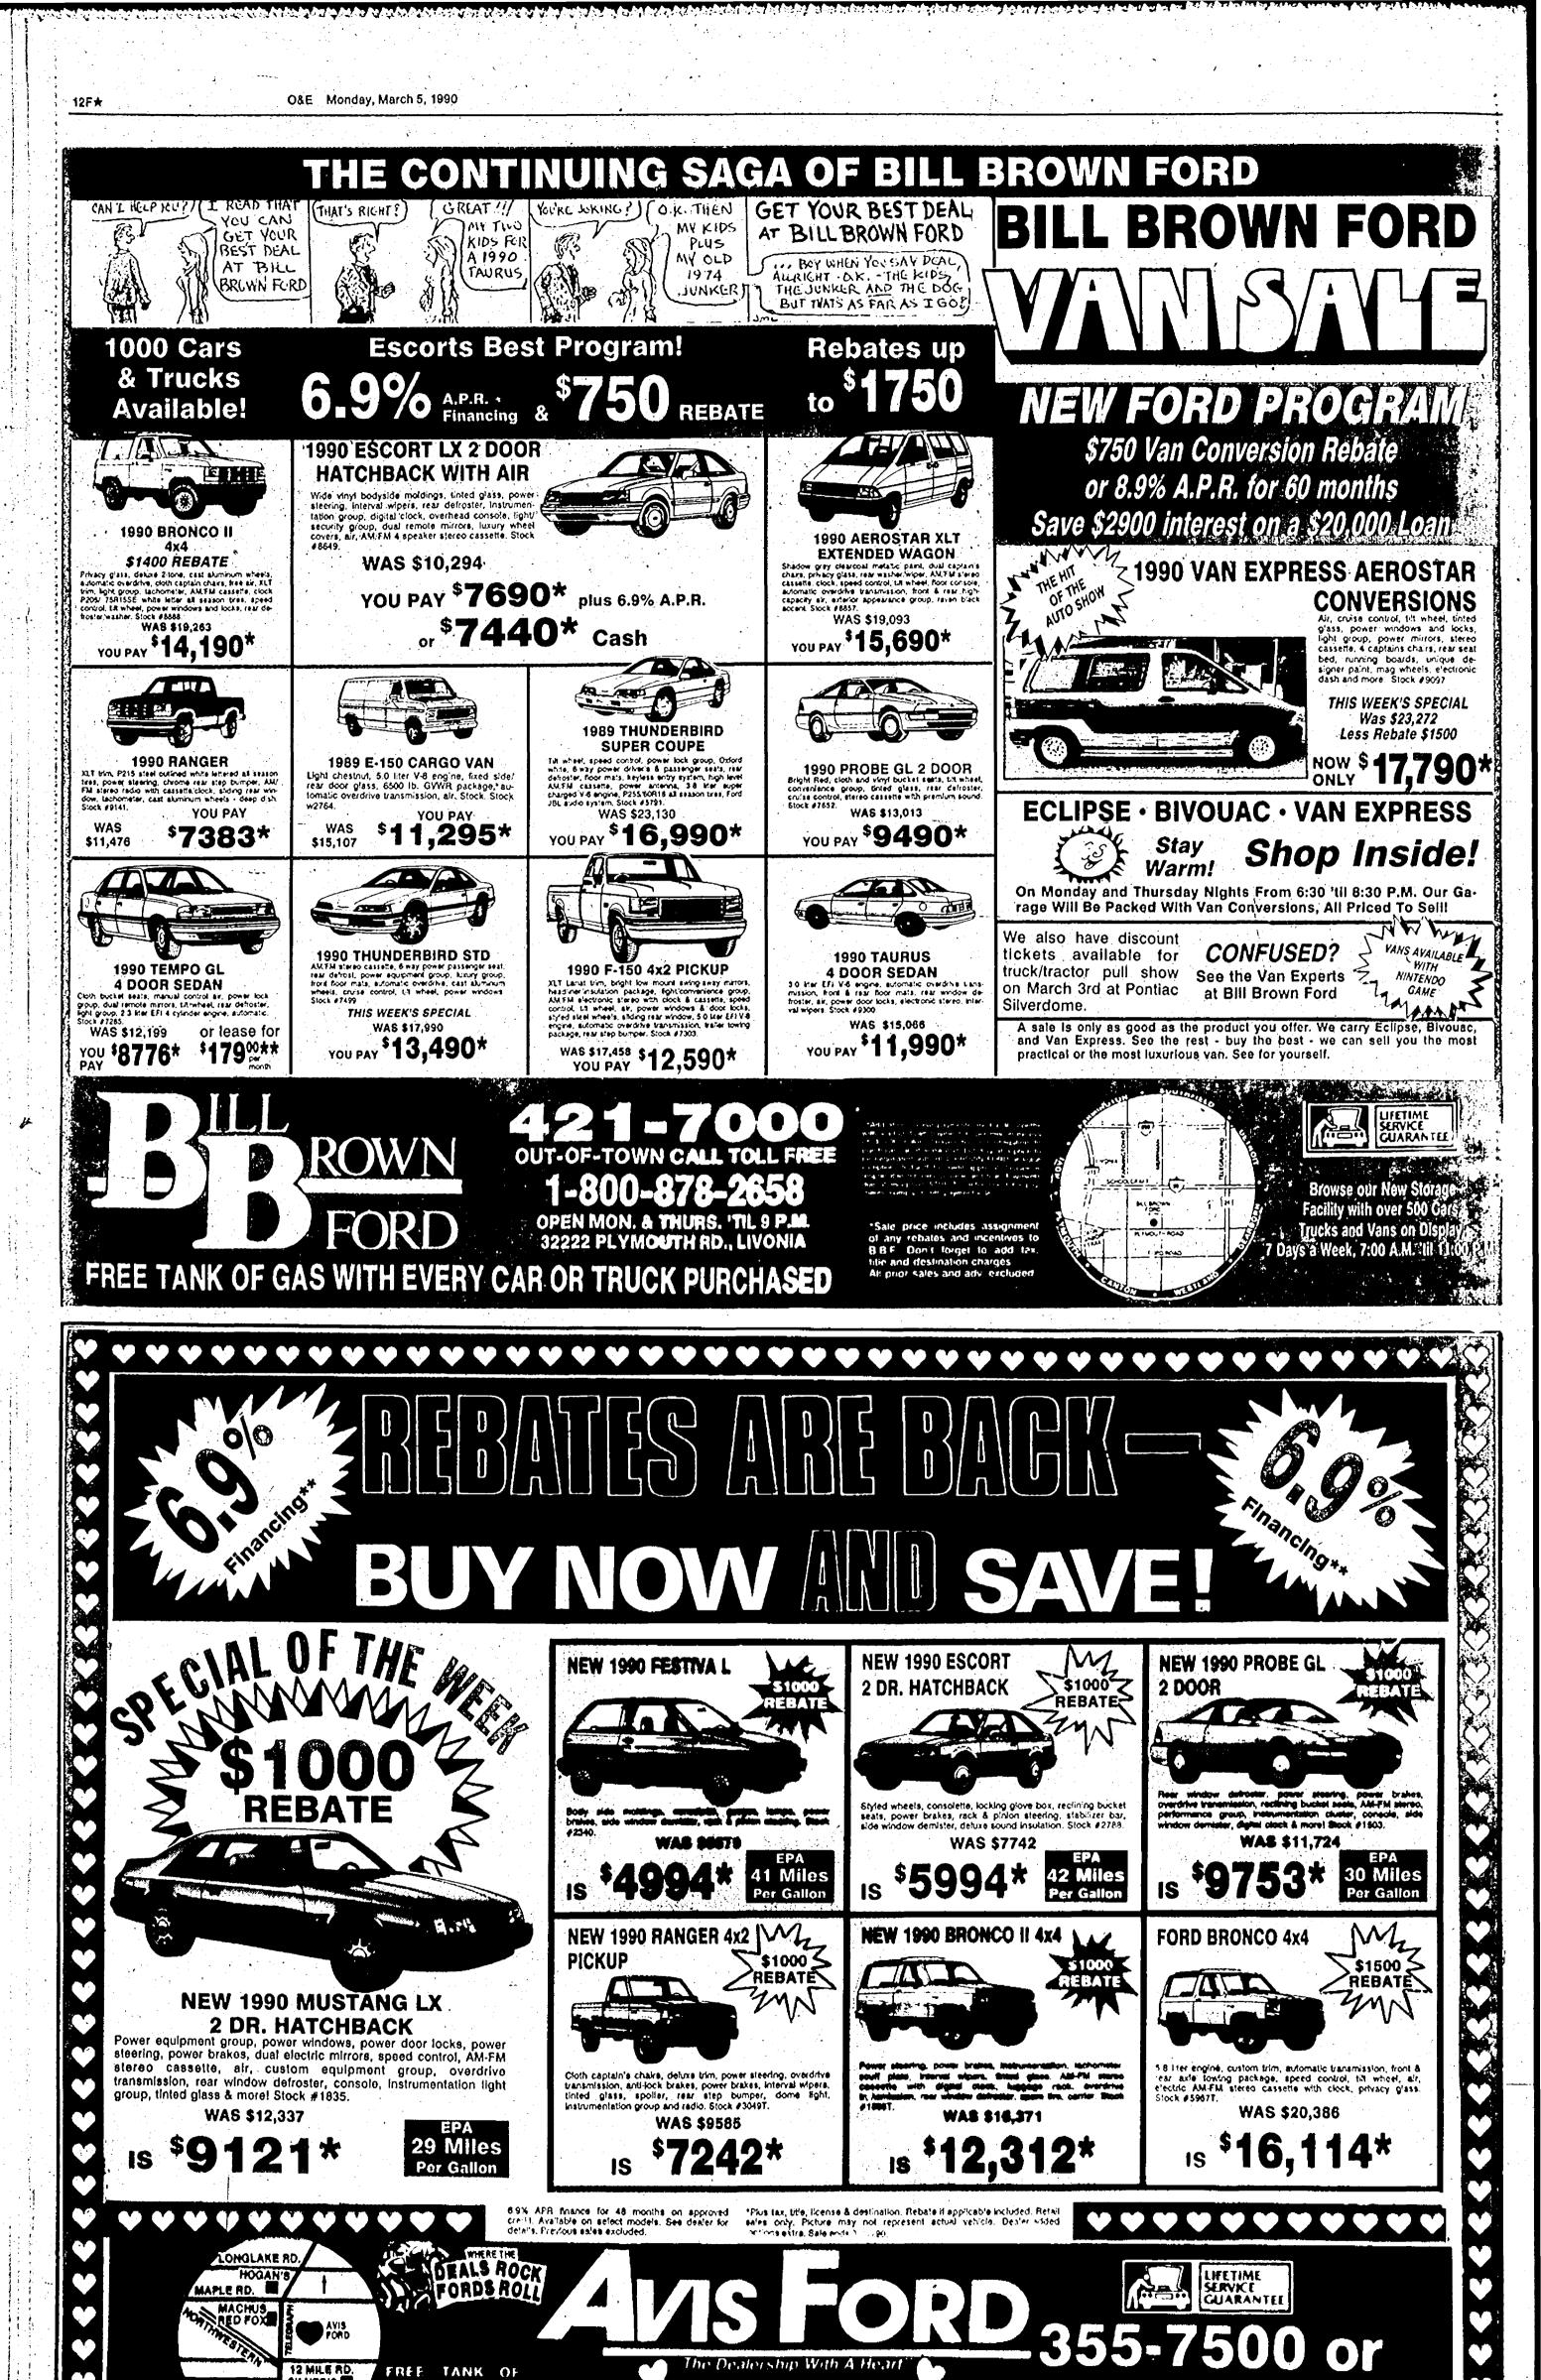

| 262-1845, eves 332-6811                                                                                                                      | \$0005                                                                                             | \$4005                                                                                        | 1                                                                                                               |                                                                                                  |







# ONLY CHELSEA LUMBER OFFERS ALL THIS

AN UNMATCHED NEW-HOME CONSTRUCTION-FINANCING PLAN—turn to page 4 & 5 THE STATE'S NEWEST, MOST EXCITING KITCHEN & BATH SHOWROOM — 27 MODELSI OVER 2500 MERILLAT CABINETS IN STOCK — IN 6 FAVORITE DESIGNS MORE POLE BARNS PRICED MORE WAYS THAN ANY DEALER IN THE AREA \* ONE OF MICHIGAN'S LARGEST STOCKS OF PRESSURE TREATED LUMBER THE BEST LOOKING TREATED LUMBER YOU'LL FIND ANYWHERE — COMPARE! 14 DECKS PRICED WITH 5 FLOORING OPTIONS — PLUS CUSTOM DECKS A GIANT INVENTORY OF ANDERSEN WINDOWS & DOORS HELPFUL "IN-USE" DISPLAYS OF DECKS, PATIO DOORS, WINDOWS AND ENTRANCES! APPLES-TO-APPLES, BOTTOM-LINE PRICES THAT MATCH UP — ANYWHERE!





MAR. 1990



| 2x4            | NE \$1.49<br>RULE \$1.54