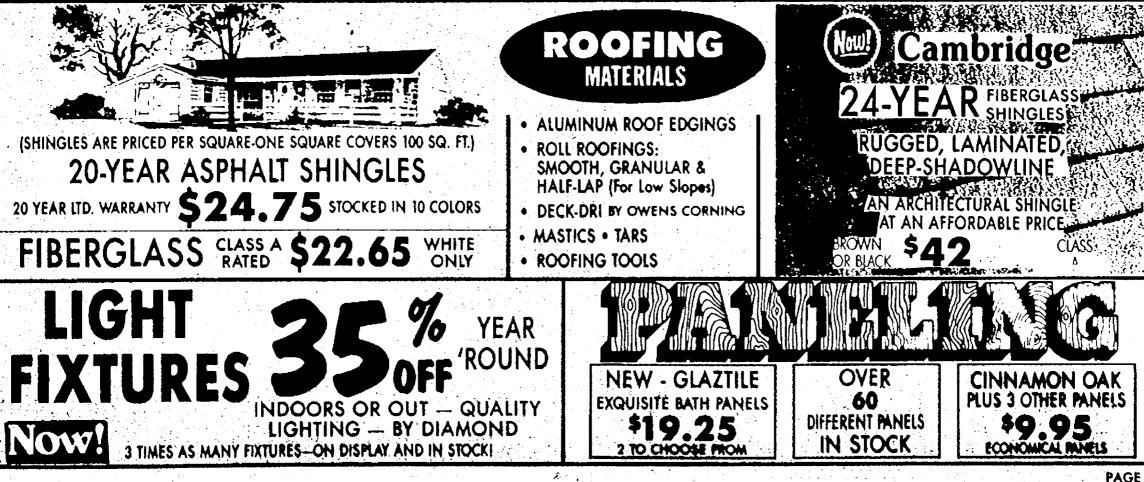

ATERIALS PACKAGE:** PLANS WITH GUIDE FOR RAFTER CUTS

ALL MATERIALS INCLUDING STEEL CLAD



• 12" OVERHANG 4 SIDES

#### **ERECTED PACKAGE:**

 CONSTRUCTION BY DEPENDABLE CRAFTSMEN BACKED BY CHELSEA LUMBER

#### OTHER PRE-FIGURED-PACKAGE SIZES: 14'x22', 24'x26' & 32'x24' (or we'll custom figure any size).

\$2905

<sup>\$</sup>4815

\$3195

\$5105

**\$2335** 

\$2645

\$4425

\*SLAB (FLOOR) PRICES INCLUDE REINFORCING MESH, A 24" RATWALL, A 24" APRON AT OVERHEAD DOOR AND A 3'33' APRON AT WALK-IN DOOR. LOCAL CODES MAY CALL FOR A DIFFERENT FOOTING AT EXTRA COST. CERTAIN SOL CONDITIONS MAY REQUIRE ADDITIONAL REINFORCEMENT OF SLAB AND/OR FOOTING AT EXTRA COST. IMPORTANT NOTE: ERECTED PRICES ARE BASED ON A PRE-LEVELED SITE FREE OF VEGETATION (3".4" SAND MAKES THE BEST BASE FOR A CONCRETE SLAB







|                                                       |                    |                                                |                        |      |             |       | LOUGH-SAW                        |             | DKIED    |
|-------------------------------------------------------|--------------------|------------------------------------------------|------------------------|------|-------------|-------|----------------------------------|-------------|----------|
| INLAND RED PANELING-SIDING                            |                    |                                                | x2'S AND<br>L SPINDLES | CEDA | R LATTICE P | ANELS | VESTERN RED                      | <b>47</b> ¢ | LIN. FT. |
| 1x6 V-EDGE CEDAR -                                    | 1x3<br>1x4