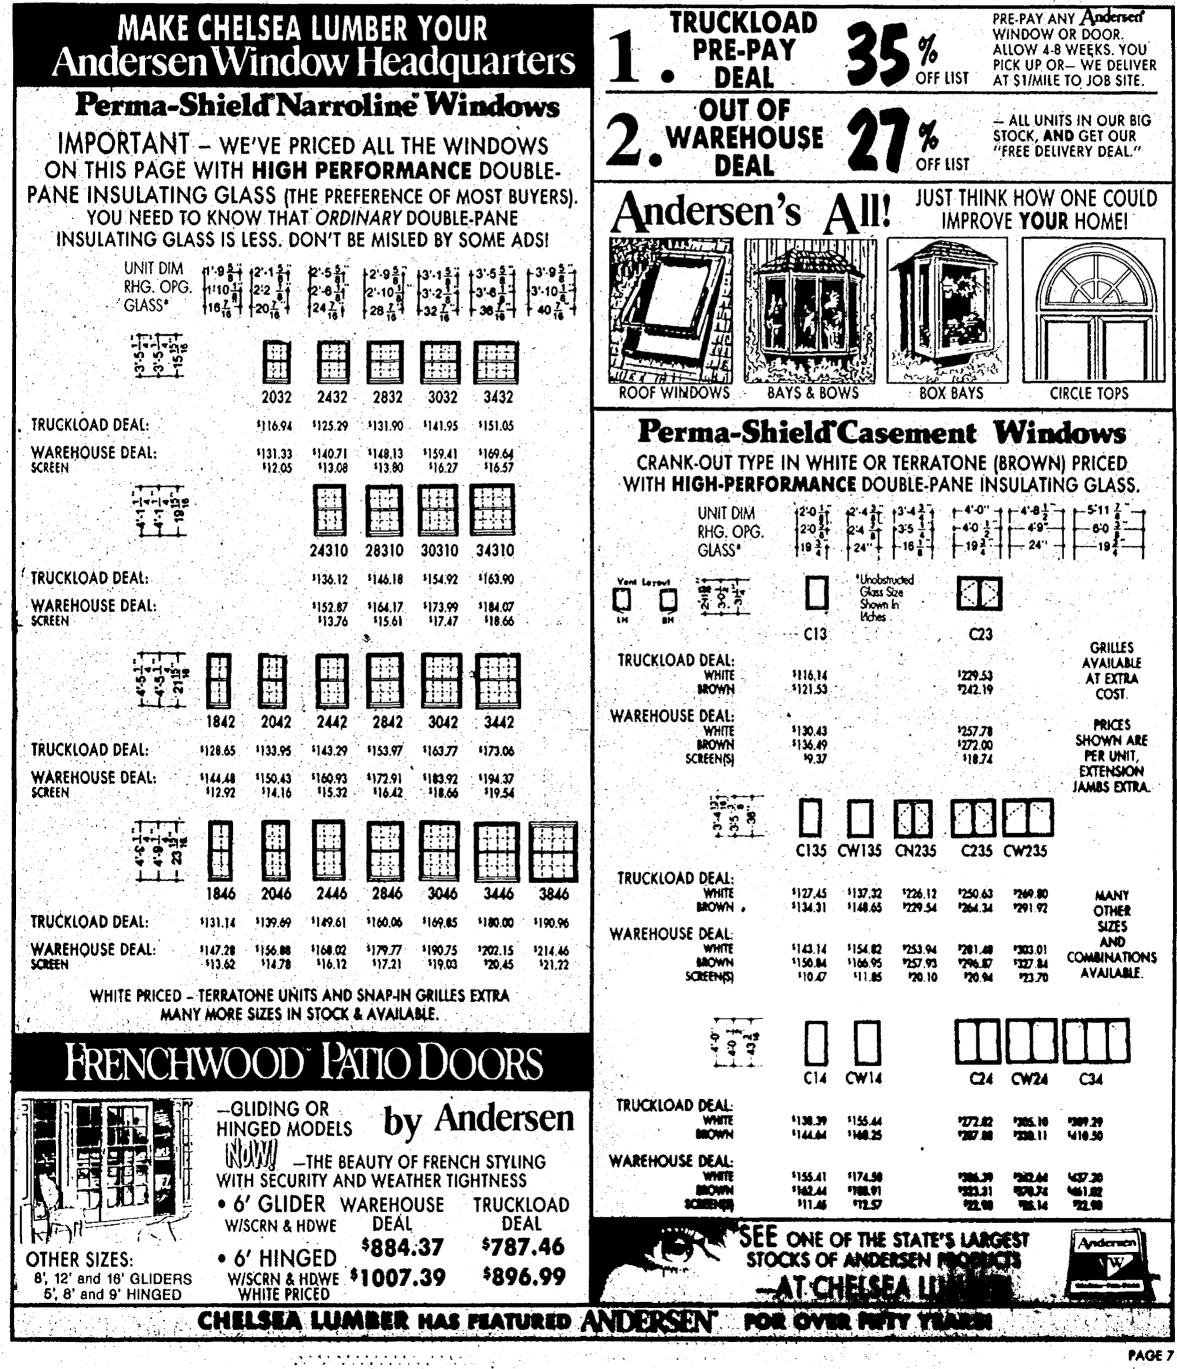

| *152.87<br>*13.76                                                            | \$164.17<br>\$15.61               | \$173.99<br>\$17.47                         | \$184.07<br>\$18.66                       |                          |
|                                 | 1842                                   | 2042                                                                                                                                               | 2442                                                                         | 2842                              | 3042                                        | 3442                                      |                          |

The second s



PAGE 7

\*

|                            |                                            |                    |                    |                                 |                    |                      |                                  |                                                             | -                        |                  |
|----------------------------|--------------------------------------------|--------------------|--------------------|---------------------------------|--------------------|----------------------|----------------------------------|-------------------------------------------------------------|--------------------------|------------------|
|                            |                                            |                    |