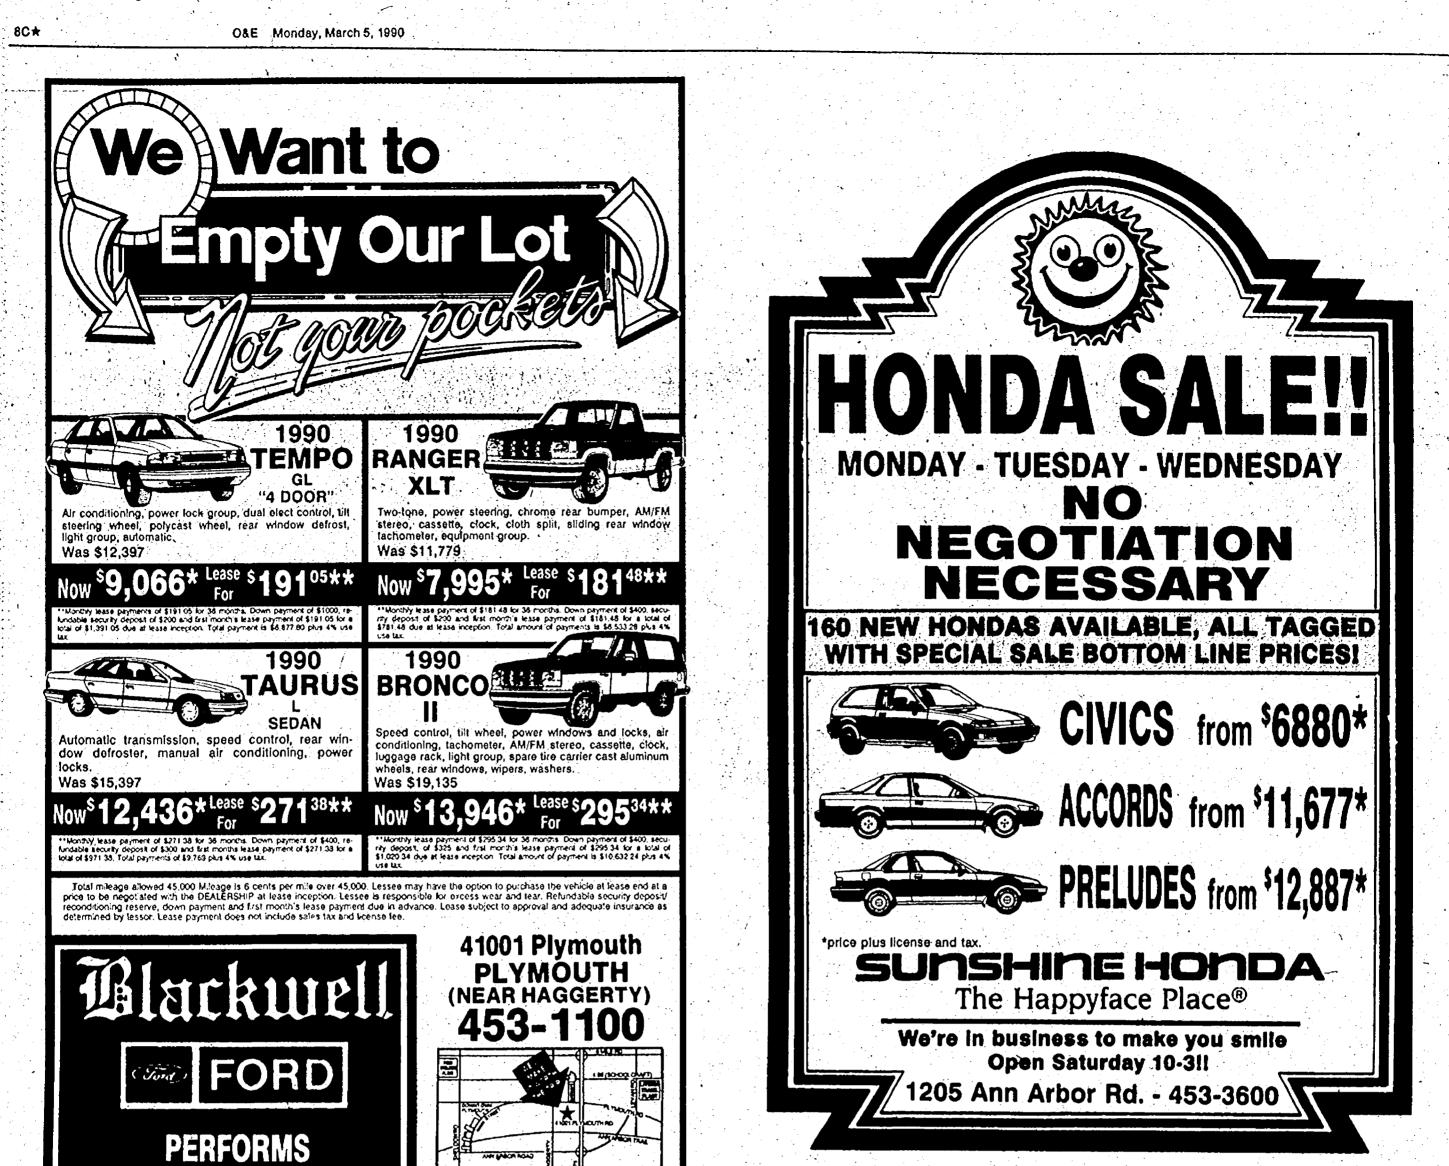

By Tedd Schneider staff writer

The Westland Firefighters Association has filed a grievance over the manning plan implemented Thursday by Mayor Robert Thomas as part of an effort to eliminate periodic station closings.

"It's in the mail and should be on the mayor's desk by Monday," Kevin Riley, union president, said Friday.

Riley expected to go to arbitration eventually over the matter, he said.

The union protest was based on the belief that the plan, which was implemented in the form of a directive from fire Chief Larry Lane, demands changes that instead should be negotiated between the city and the union as part of the collective bargaining process, Riley sald.

The mayor was "misleading the public" by issuing weighted statistics on station closings in an effort to gain approval for his plan, Riley said.

"He's come up with a plan that doesn't go against the contract specifically because the contract doesn't address that exact situation," Riley said.

'But if you put everything in a contract that you can't do, you'd have to haul it around in a wagon."

THOMAS WASN'T aware of the grievance yet and couldn't comment on it specifically, the mayor said Friday.

But he said he hoped the union would reconsider the challenge and repeated his statement Carlson (the main station), Newburgh and from last week that the plan "will create better public safety for the people of Westland."

Until Thursday, periodic closing of one or

two fire stations for up to 24 hours at a time was allowed under an April 1988 minimum manning agreement worked out between the clty and the firefighters' union.

The agreement, which stipulated a minimum of two firefighters on each vehicle answering a fire or rescue call, was necessary to ensure firefighters' safety, the union said.

The city's four fire stations are at Ford and Palmer, Merriman and Ann Arbor Trail, and

"THE ONLY difference is that he dropped his proposal for the lowest staffing level of 13 (firefighters on duty per shift), which he know we would never have agreed to anyway," Riley said.

Statistics compiled by the fire department and released by Thomas last week showed that at least one station was closed on 352 of the first 394 days of the 1988 agreement. Two stations were closed on 56 of those days, according to the agreement.

Since his administration took office, Thomas said, at least one station has been closed 70 percent of the time.

THE NEW plan would eliminate the closing of two stations and reduce by 90 percent the number of days that one station is closed, Thomas said last week.