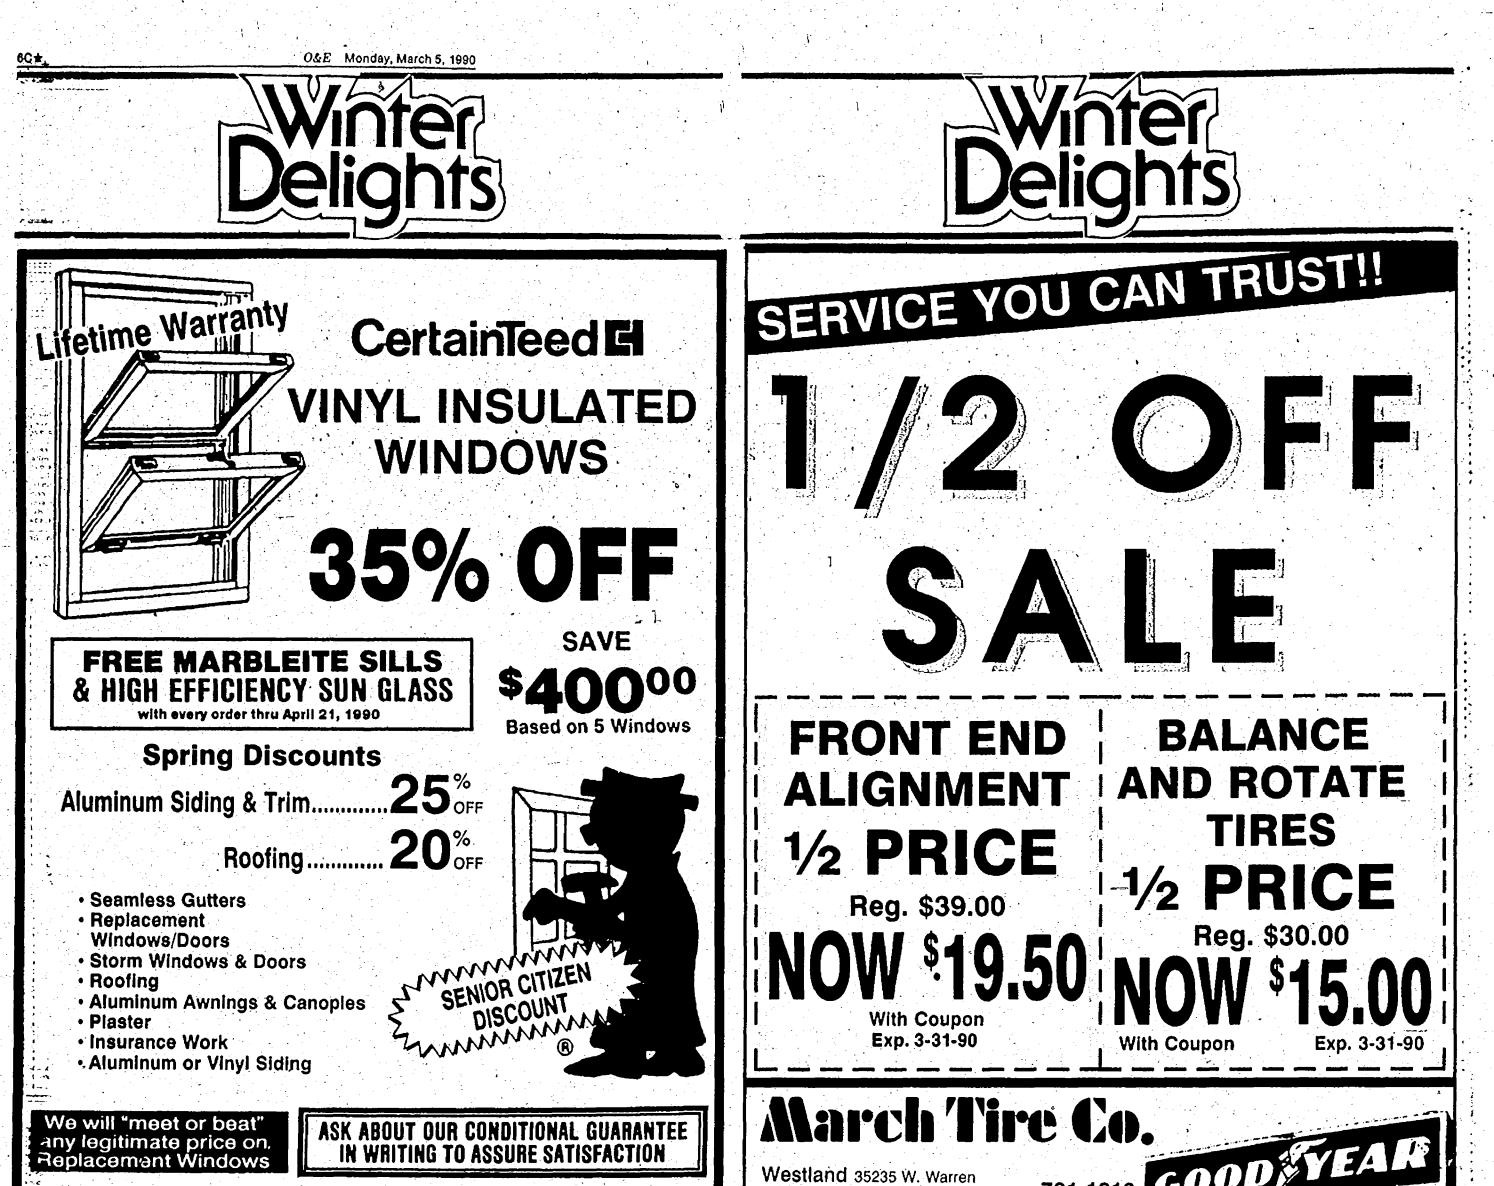

## Union objects to plan to keep fire halls open

#### **Continued from Page 1**

1.

## Palmer west of Merriman.

CONCERN ABOUT increased response times when stations were closed was an issue during last fall's mayoral election campaign. Thomas made a new staffing plan one of his. top priorities after taking office Jan.

Thomas met twice with union leaders to discuss the plan and delayed implementing it when the union voiced concerns.

But the arrangement that went into effect Thursday was "virtually the same plan he showed us in January," Riley said Friday.

"THE ONLY difference is that he dropped his proposal for the lowest staffing level of 13 (firefighters on duty per shift), which he know we would never have agreed to anyway," Riley said.

Statistics compiled by the fire department and released by Thomas last week showed that at least one station was closed on 352 of the first 394 days of the 1988 agreement. Two stations were closed on 56 of those days, according to the agreement.

Since his administration took office, Thomas said, at least one station has been closed 70 percent of the time.

THE NEW plan would eliminate the closing of two stations and reduce by 90 percent the number of days that one station is closed, Thomas said last week.

But Thomas' statistics don't cover the period from summer 1989 to the present where all four stations have been up and running "far more often," Riley said Friday.

"If fact, since the beginning of the year there's only been one day when both stations were closed," he said.

The hiring of nine new firefighters in 1989 and 1990 (some to replace retiring firefighters) has helped reduce the number of station closings, Riley

said.