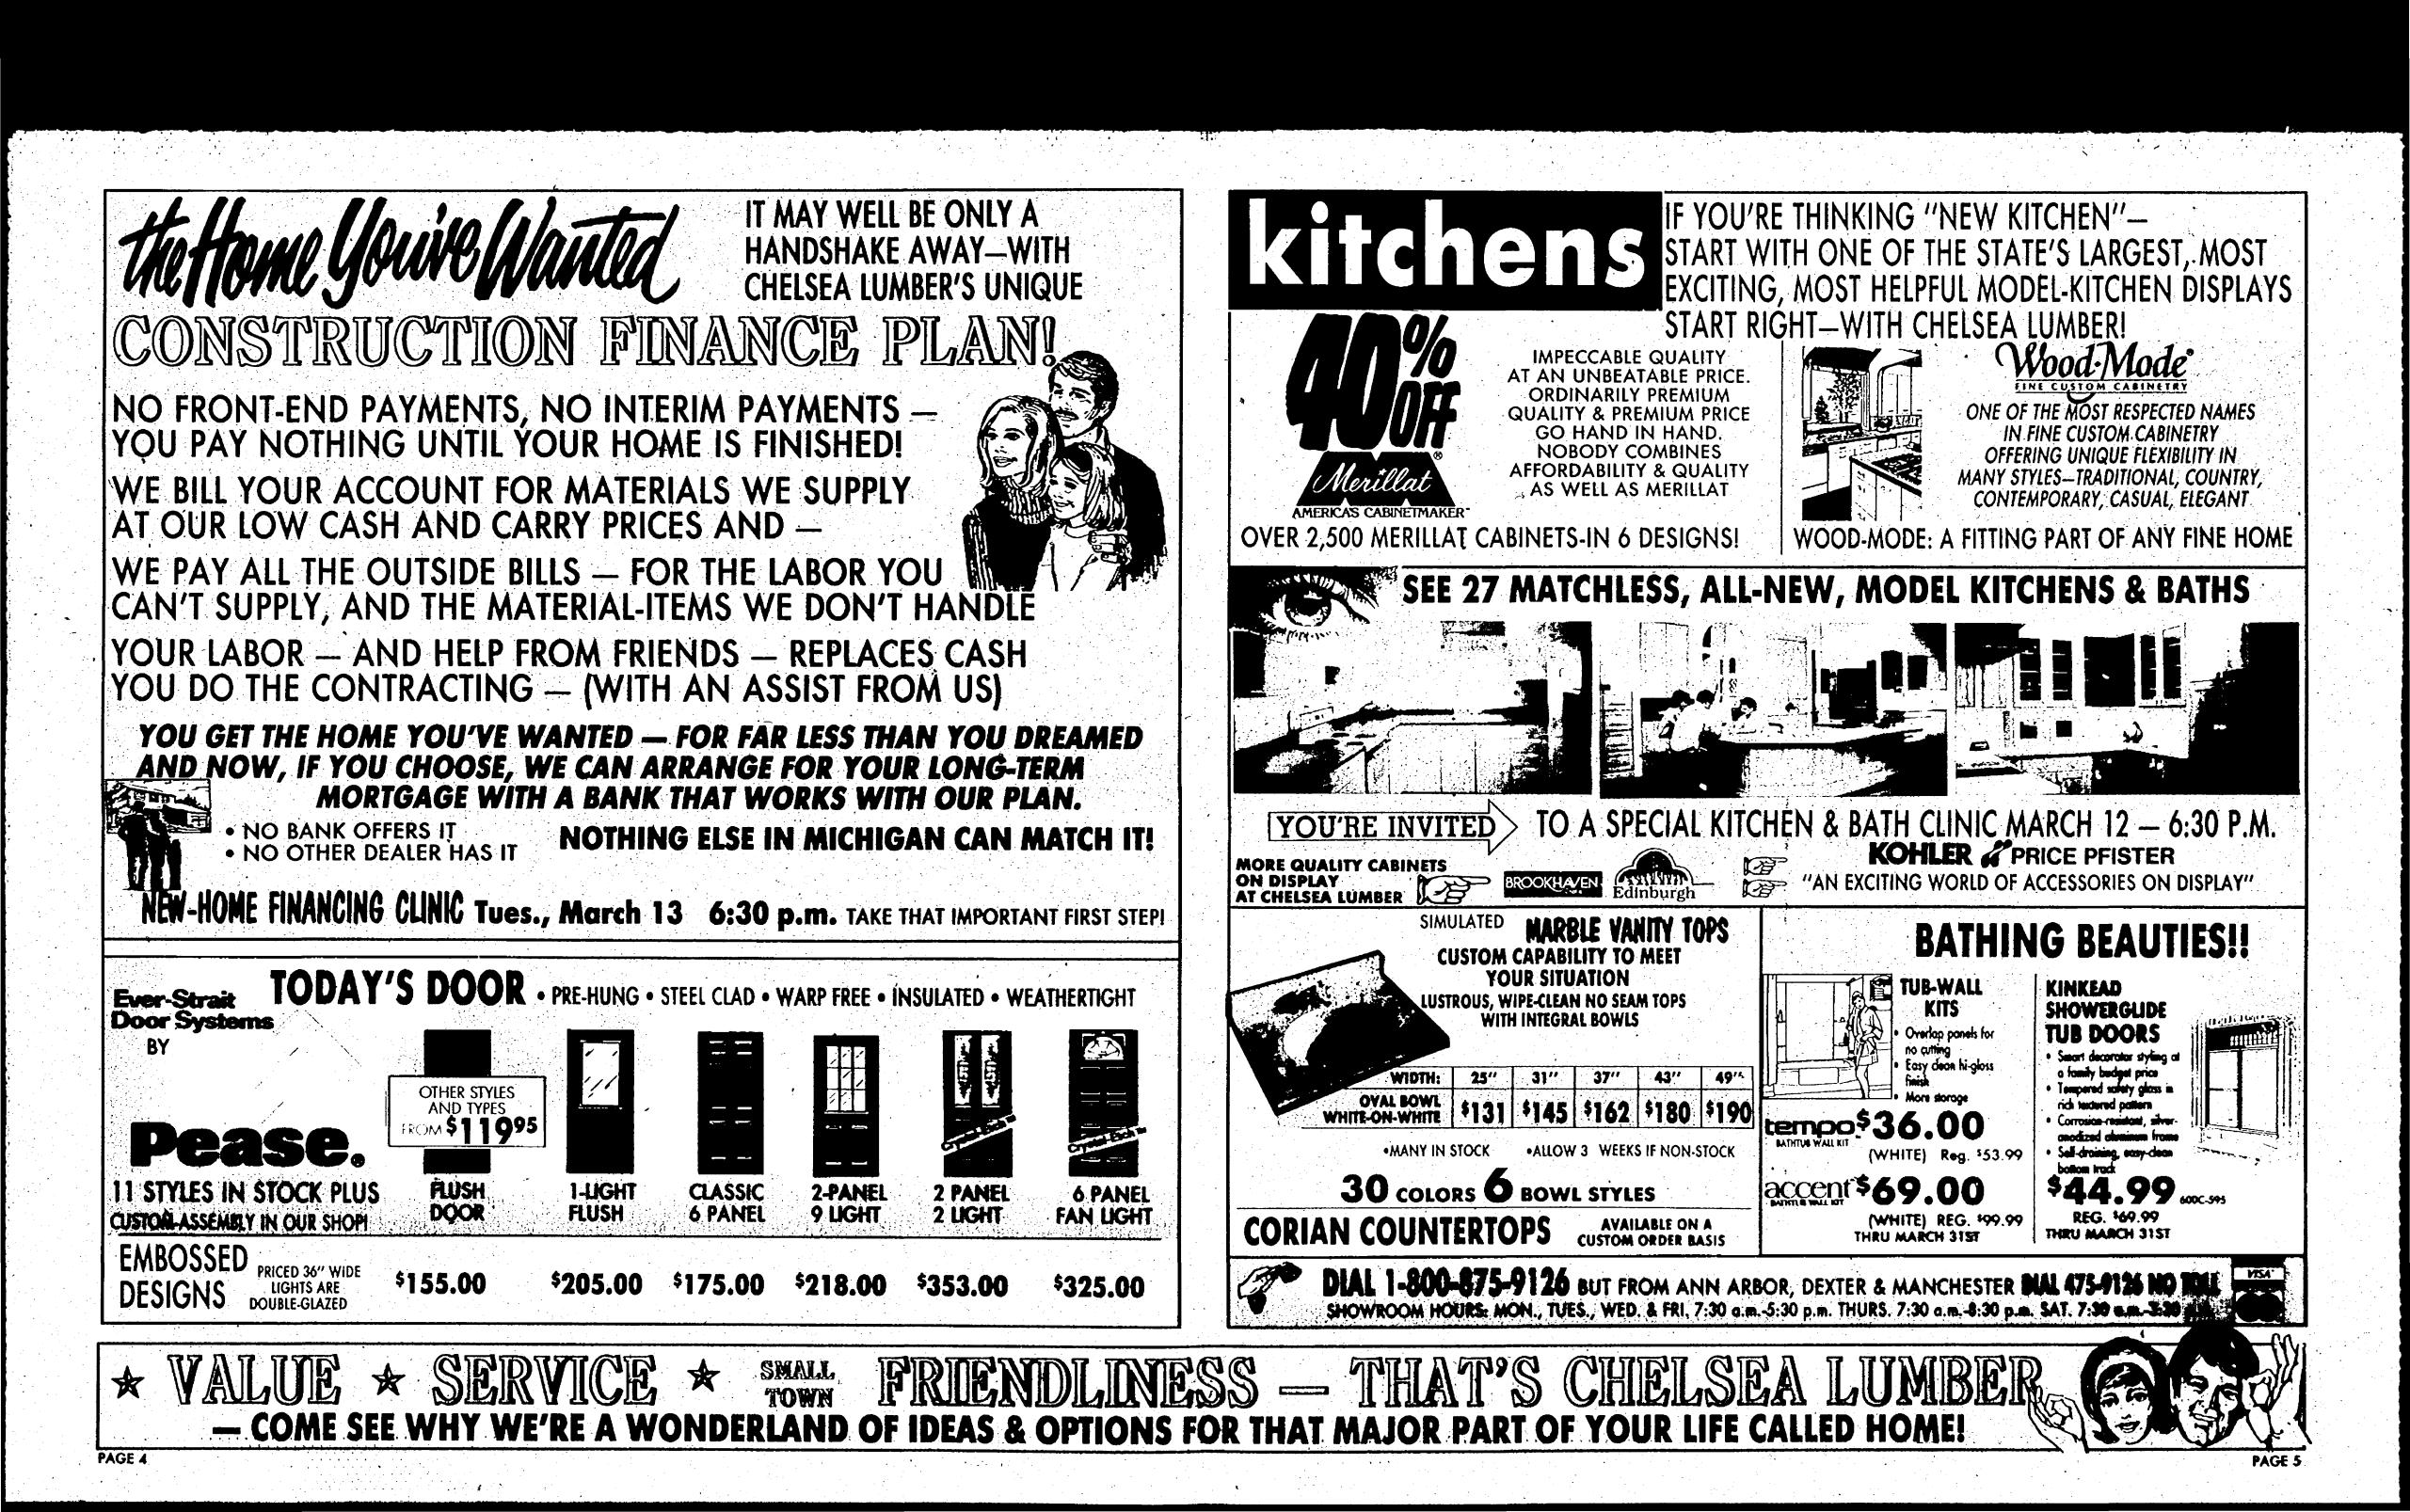

ERIALS PACKAGE:** PLANS WITH GUIDE FOR RAFTER CUTS

ALL MATERIALS INCLUDING STEEL CLAD



• 12" OVERHANG 4 SIDES

#### **ERECTED PACKAGE:**

 CONSTRUCTION BY DEPENDABLE CRAFTSMEN BACKED BY CHELSEA LUMBER

#### OTHER PRE-FIGURED-PACKAGE SIZES: 14'x22', 24'x26' & 32'x24' (or we'll custom figure any size).

\$2905

<sup>\$</sup>4815

\$3195

\$5105

**\$2335** 

\$2645

\$4425

\*SLAB (FLOOR) PRICES INCLUDE REINFORCING MESH, A 24" RATWALL, A 24" APRON AT OVERHEAD DOOR AND A 3'33' APRON AT WALK-IN DOOR. LOCAL CODES MAY CALL FOR A DIFFERENT FOOTING AT EXTRA COST. CERTAIN SOL CONDITIONS MAY REQUIRE ADDITIONAL REINFORCEMENT OF SLAB AND/OR FOOTING AT EXTRA COST. IMPORTANT NOTE: ERECTED PRICES ARE BASED ON A PRE-LEVELED SITE FREE OF VEGETATION (3".4" SAND MAKES THE BEST BASE FOR A CONCRETE SLAB







|                                                       |                    |                                                |                        |      |             |       | LOUGH-SAW                        |             | DKIED    |
|-------------------------------------------------------|--------------------|------------------------------------------------|------------------------|------|-------------|-------|----------------------------------|-------------|----------|
| INLAND RED PANELING-SIDING                            |                    |                                                | x2'S AND<br>L SPINDLES | CEDA | R LATTICE P | ANELS | VESTERN RED                      | <b>47</b> ¢ | LIN. FT. |
| 1x6 V-EDGE CEDAR -                                    | 1x3<br>1x4