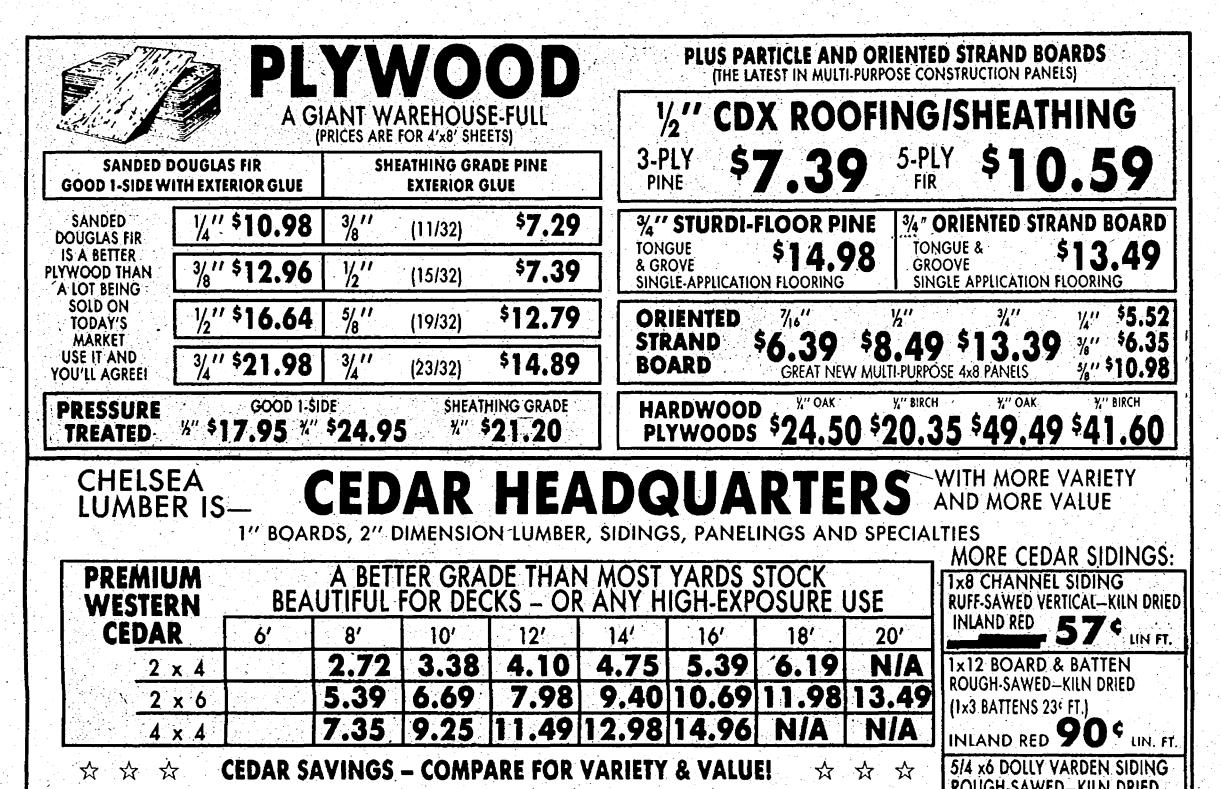

IALS PACKAGE:** PLANS WITH GUIDE FOR RAFTER CUTS

ALL MATERIALS INCLUDING STEEL CLAD



• 12" OVERHANG 4 SIDES

#### **ERECTED PACKAGE:**

 CONSTRUCTION BY DEPENDABLE CRAFTSMEN BACKED BY CHELSEA LUMBER

#### OTHER PRE-FIGURED-PACKAGE SIZES: 14'x22', 24'x26' & 32'x24' (or we'll custom figure any size).

\$2905

<sup>\$</sup>4815

\$3195

\$5105

**\$2335** 

\$2645

\$4425

\*SLAB (FLOOR) PRICES INCLUDE REINFORCING MESH, A 24" RATWALL, A 24" APRON AT OVERHEAD DOOR AND A 3'33' APRON AT WALK-IN DOOR. LOCAL CODES MAY CALL FOR A DIFFERENT FOOTING AT EXTRA COST. CERTAIN SOL CONDITIONS MAY REQUIRE ADDITIONAL REINFORCEMENT OF SLAB AND/OR FOOTING AT EXTRA COST. IMPORTANT NOTE: ERECTED PRICES ARE BASED ON A PRE-LEVELED SITE FREE OF VEGETATION (3".4" SAND MAKES THE BEST BASE FOR A CONCRETE SLAB







|                                                       |                    |                                                |                        |      |             |       | LOUGH-SAW                        |             | DKIED    |
|-------------------------------------------------------|--------------------|------------------------------------------------|------------------------|------|-------------|-------|----------------------------------|-------------|----------|
| INLAND RED PANELING-SIDING                            |                    |                                                | x2'S AND<br>L SPINDLES | CEDA | R LATTICE P | ANELS | VESTERN RED                      | <b>47</b> ¢ | LIN. FT. |
| 1x6 V-EDGE CEDAR -                                    | 1x3<br>1x4