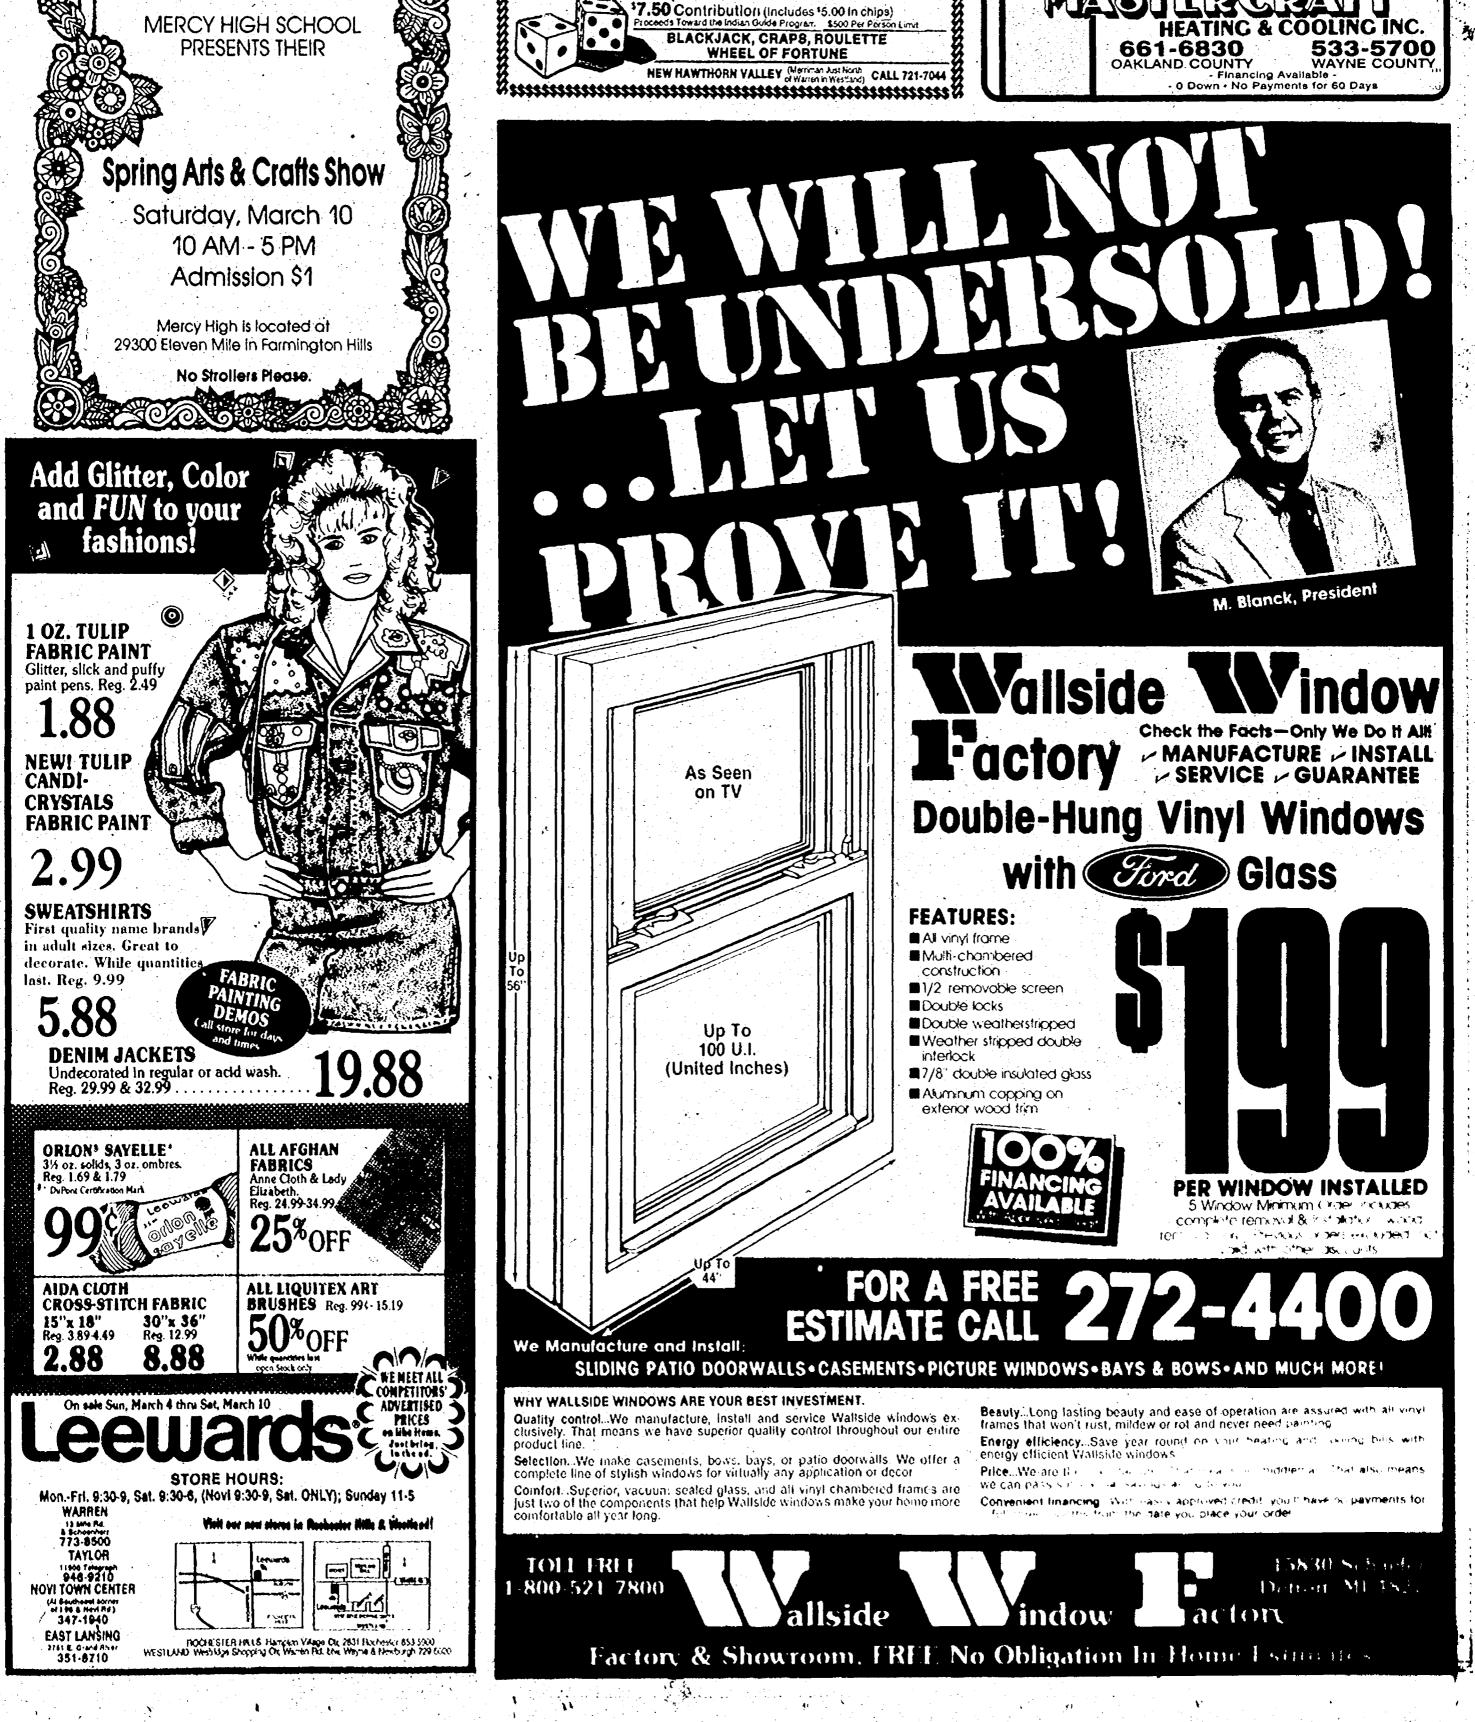

## Insurance cap sparks debate

#### By Tim Richard staff writer

Two attorneys sharply disagreed last week on how far state law should go in capping auto insurer payouts for personal injury accidents.

"We'd like to get a handle on costs," said James Borih of Troy, whose Detroit firm defends auto insurers in catastrophic cases such as brain injuries.

Borin told the Senate Commerce Committee that a Republican-sponsored bill allowing insurers to offer caps of \$250,000 to \$2 million would limit expenses:

But a plaintiffs' lawyer, George Sinas of Lansing, said capping expenses would destroy the promise made to Michigan drivers under the no-fault insurance law.

"The current no-fault law says insurers must pay all medical and rehabilitation expenses. That was the main selling point in 1973. This bill suggests change," Sinas charged.

THE BILL before the Senate panel is SB 712, offered by chairman Richard Posthumus, R-Alto.