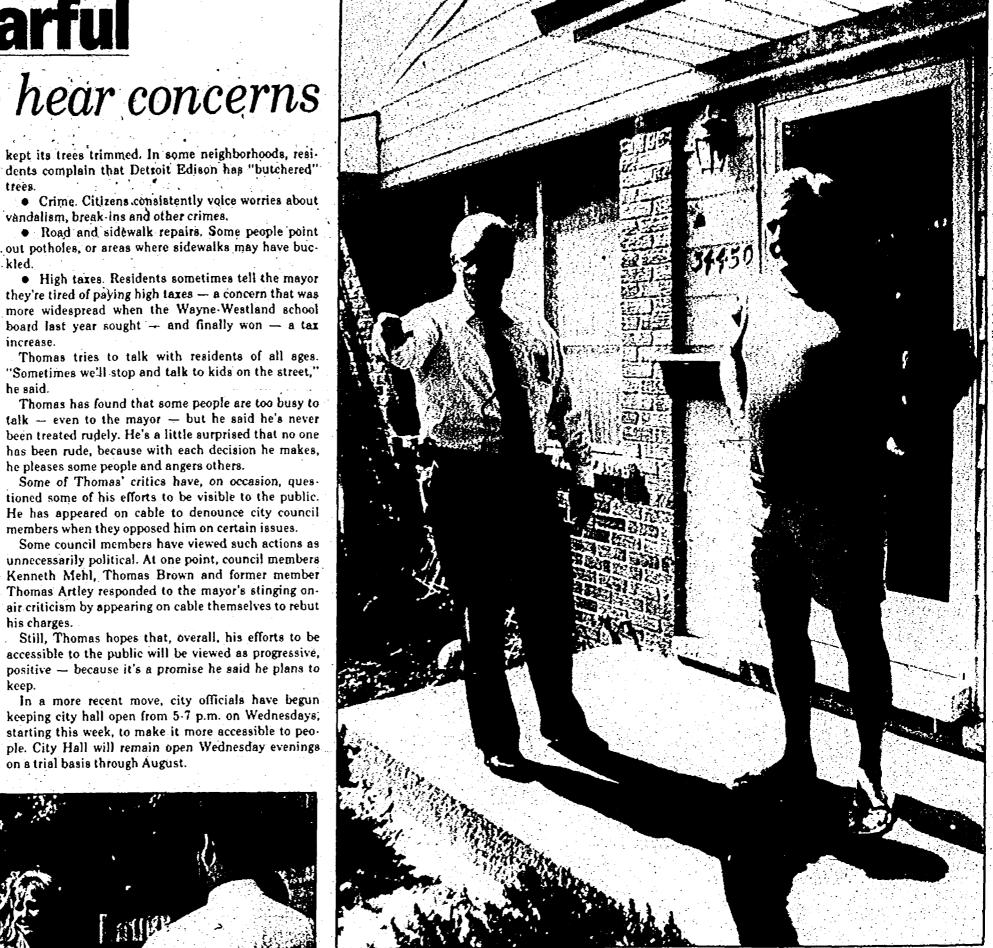

# **An earful**

# Mayor walks to hear concerns

trees.

kled.

increase.

he said.

his charges.

on a trial basis through August.

keep.

## BY DARRELL CLEM STAFF WRITER

When Mayor Robert Thomas campaigned for his job, he promised to make government more accessible to Westland citizens.

Now, 21/2 years into his four-year term, the 41-yearold mayor says he has kept his word.

Last Tuesday, Thomas walked through a neighborhood near Marshall Junior High School, stopping at residences and on the street to talk to Westland citizens about their problems and concerns.

It marked the second of four neighborhood walks the mayor has planned for this year, continuing a meetthe-people program he launched in 1990. He visited about 25 homes Tuesday in an area southeast of Wayne and Cherry Hill roads.

Monthly walk:

Kathleen Frost chats with Mayor Robert Thomas (left) and Carl Clark, public services director, during the mayor's monthly neighbor hood walk.

STAFF PHOTOS BY ART EMANUELE

On the move: Louis Farkas (right) gets a visit from city hall - specifically Mayor Robert Thomas, who was visiting the Cherry Hill-Wayne Road area during his monthly neighborhood walk program.