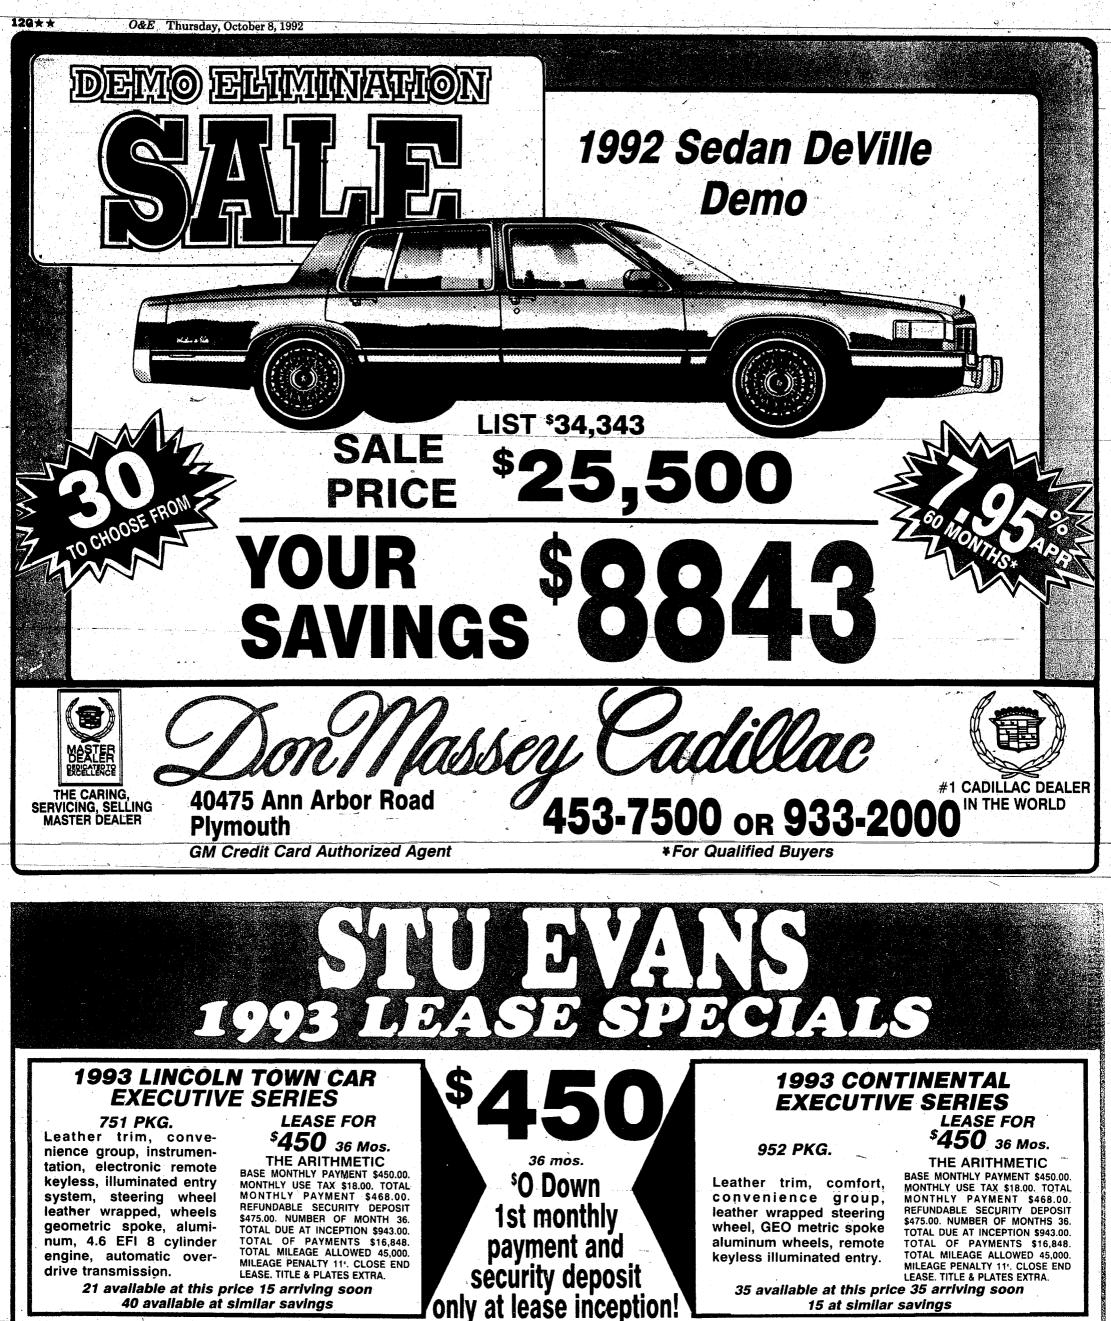

red .....

'90 DODGE GRAND CARAVAN ..

'87 DODGE D-50 PICKUP.

31015 GRAND RIVER FARMINGTON HILLS

'88 FORD F-150 6 cylinder, stick shift...

'91 DODGE SHADOW Air, automatic, program can

'91 SHADOW 4 door, air, automatic, power locks, stereo

'89 NISSAN 300ZX V-6, 5 speed, 1-tops

'91 MUSTANG LX Loaded, black.

'88 ARIES Automatic, air, 4 door

'87 LEBARON GTS 4 door.

'91 SPIBIT Air automatic filt cruise

1989 SHO, black, grey 9,000 miles, excellent con-950/best. 683-1289

mileage \$2200

baded, like new Days 473-9552E

sell. Best offer.

TEMPO 1989 LX, 4 door, air, stereo/tape, extras condition. \$4600.

×

R

\$7788

10,450

**\*8488** \*8288

7395

<sup>\$</sup>3995

°6995

۶7688°

4495

°9995

<sup>1</sup>7256

13.995

13.995

11,995

6495

\$2995

°4788

474-6750 474-6668





7





# **1993 SABLE LEASE SPECIAL 24 MONTHS!!**

### 1993 SABLE GS 4 DOOR

### 451A PKG.

Dual air bag! Power lock group, defroster, speed control, power windows, floor mats, light group, stereo cassette, power seat, cast wheels, 3.0 V-6 engine.

16 available at this price 10 arriving soon

#### **\$275**<sup>00\*\*</sup> LEASE FOR 24 Mos. THE ARITHMETIC

BASE MONTHLY PAYMENT \$275.00. MONTHLY USE TAX \$11.00. TOTAL MONTHLY PAYMENT \$286.00. REFUNDABLE SECURITY DEPOSIT \$300. NUMBER OF MONTHS 24. TOTAL DUE AT INCEPTION FROM CUSTOMER \$586.00. TOTAL OF PAYMENTS \$6864.00. TOTAL MILEAGE ALLOWED 30,000. MILEAGE PENALTY 11¢. CLOSE END LEASE. TITLE & PLATES EXTRA.

### 1993 SABLE LS 4 DOOR

### 461 A PKG.

Dual air bag! 6-way power driver seat, speed control, defogger, AM/FM cassette, power locks,