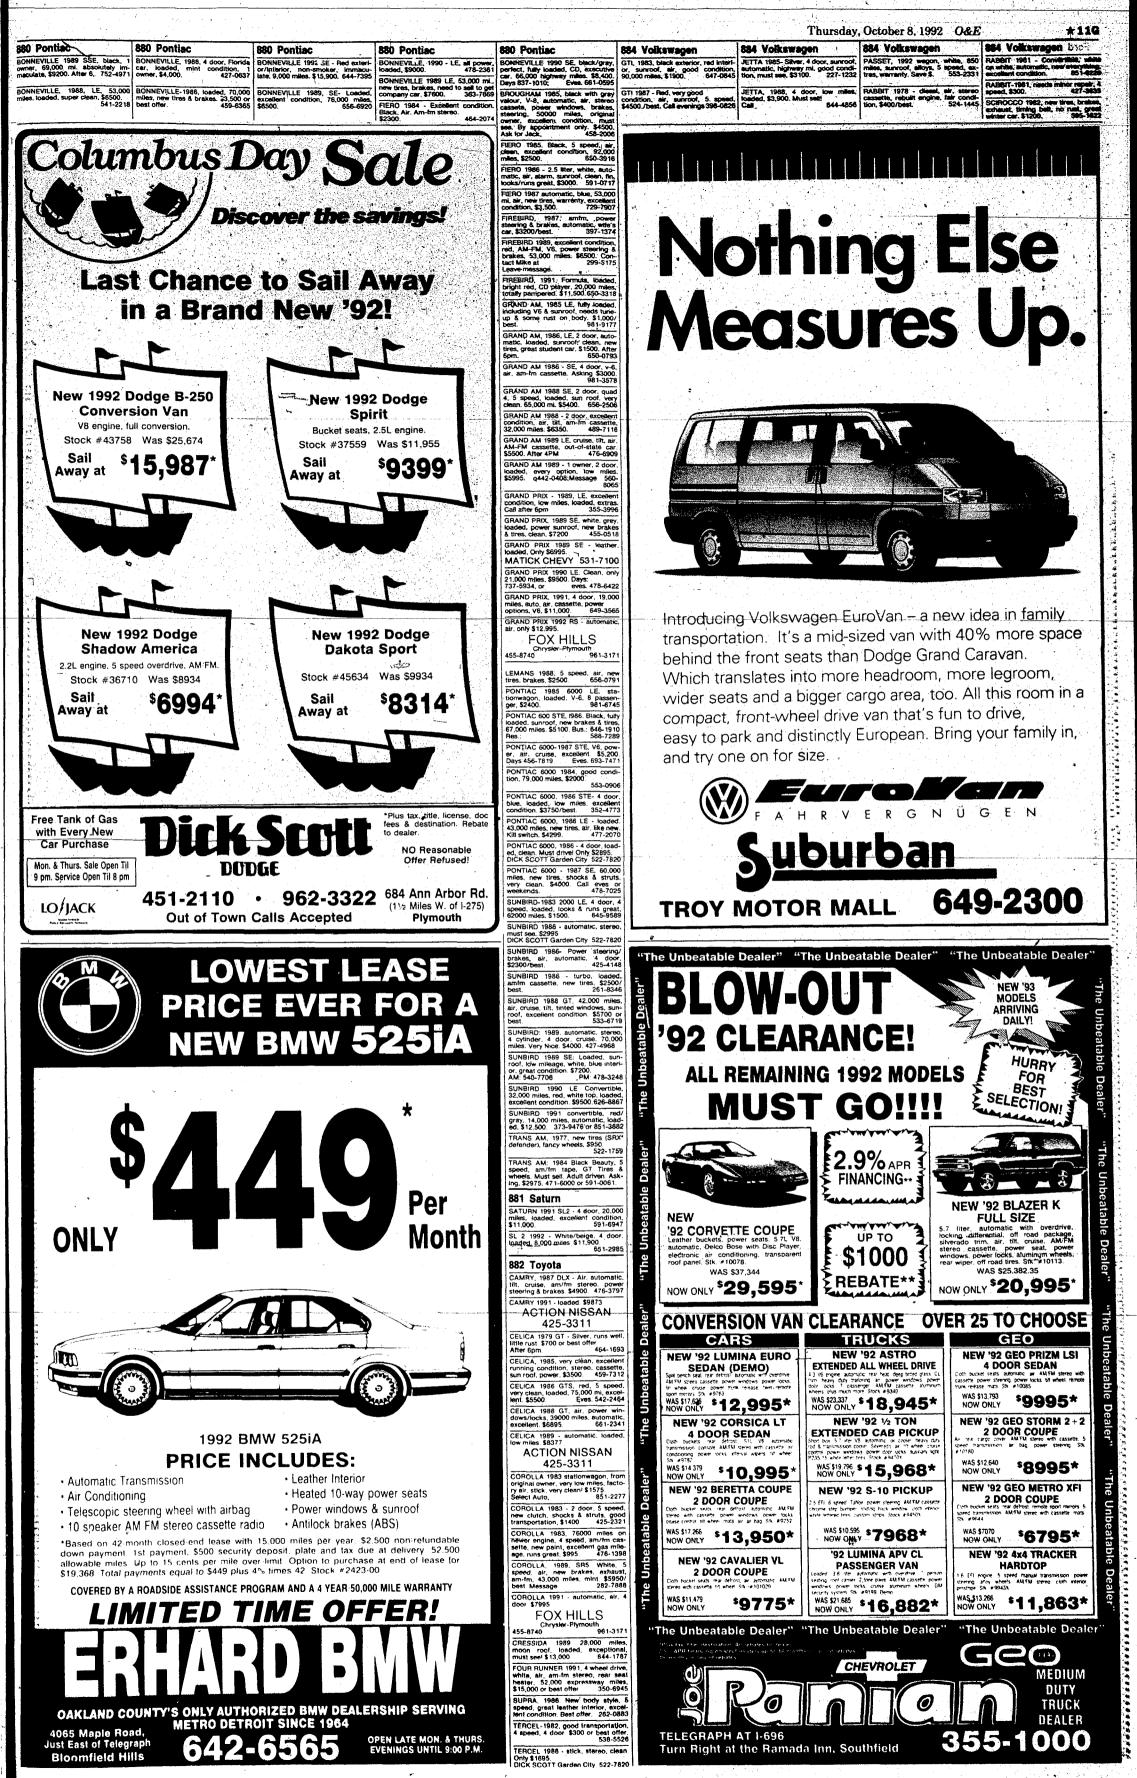

d air, red .....

'90 DODGE GRAND CARAVAN ..

'87 DODGE D-50 PICKUP.

31015 GRAND RIVER FARMINGTON HILLS

'88 FORD F-150 6 cylinder, stick shift...

'91 DODGE SHADOW Air, automatic, program can

'91 SHADOW 4 door, air, automatic, power locks, stereo

'89 NISSAN 300ZX V-6, 5 speed, 1-tops

'91 MUSTANG LX Loaded, black.

'88 ARIES Automatic, air, 4 door

'87 LEBARON GTS 4 door.

'91 SPIBIT Air automatic filt cruise

1989 SHO, black, grey 9,000 miles, excellent con-950/best. 683-1289

mileage \$2200

baded, like new Days 473-9552E

sell. Best offer.

TEMPO 1989 LX, 4 door, air, stereo/tape, extras condition. \$4600.

×

R

\$7788

10,450

**\*8488** \*8288

7395

<sup>\$</sup>3995

°6995

۶7688°

4495

°9995

<sup>1</sup>7256

13.995

13.995

11,995

6495

\$2995

°4788

474-6750 474-6668





7





# **1993 SABLE LEASE SPECIAL 24 MONTHS!!**

### 1993 SABLE GS 4 DOOR

### 451A PKG.

Dual air bag! Power lock group, defroster, speed control, power windows, floor mats, light group, stereo cassette, power seat, cast wheels, 3.0 V-6 engine.

16 available at this price 10 arriving soon

#### **\$275**<sup>00\*\*</sup> LEASE FOR 24 Mos. THE ARITHMETIC

BASE MONTHLY PAYMENT \$275.00. MONTHLY USE TAX \$11.00. TOTAL MONTHLY PAYMENT \$286.00. REFUNDABLE SECURITY DEPOSIT \$300. NUMBER OF MONTHS 24. TOTAL DUE AT INCEPTION FROM CUSTOMER \$586.00. TOTAL OF PAYMENTS \$6864.00. TOTAL MILEAGE ALLOWED 30,000. MILEAGE PENALTY 11¢. CLOSE END LEASE. TITLE & PLATES EXTRA.

### 1993 SABLE LS 4 DOOR

### 461 A PKG.

Dual air bag! 6-way power driver seat, speed control, defogger, AM/FM cassette, power