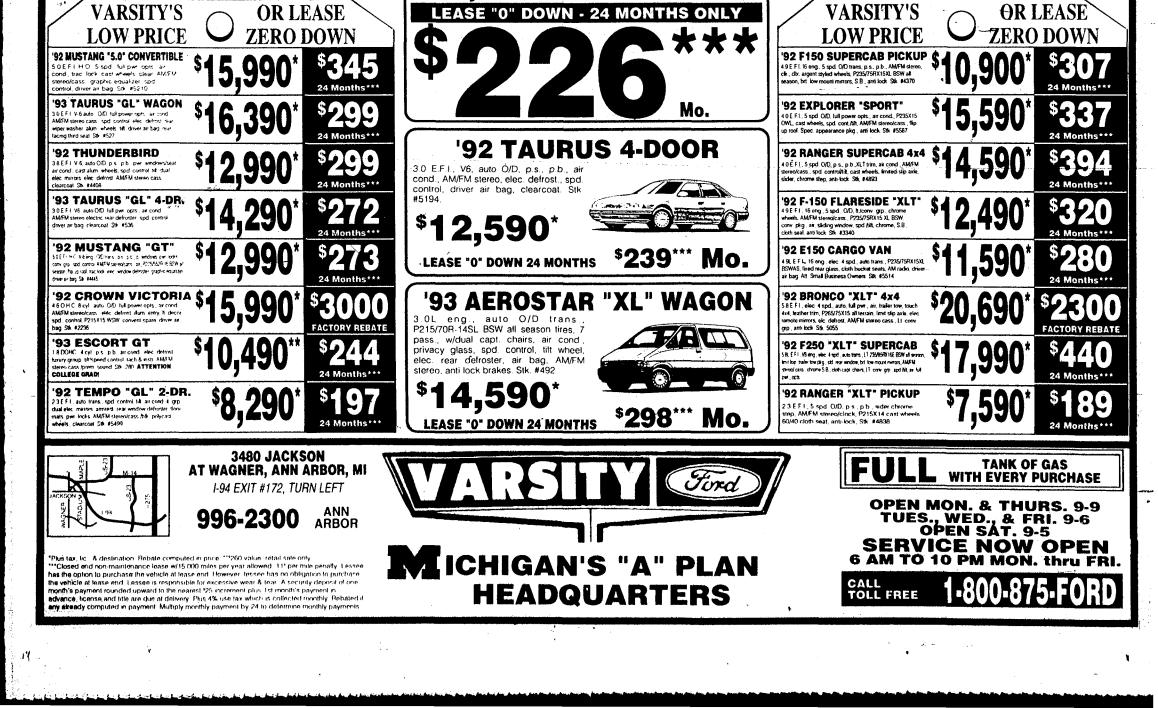

eed air, red .....

'90 DODGE GRAND CARAVAN ..

'87 DODGE D-50 PICKUP.

31015 GRAND RIVER FARMINGTON HILLS

'88 FORD F-150 6 cylinder, stick shift...

'91 DODGE SHADOW Air, automatic, program can

'91 SHADOW 4 door, air, automatic, power locks, stereo

'89 NISSAN 300ZX V-6, 5 speed, 1-tops

'91 MUSTANG LX Loaded, black.

'88 ARIES Automatic, air, 4 door

'87 LEBARON GTS 4 door.

'91 SPIBIT Air automatic filt cruise

1989 SHO, black, grey 9,000 miles, excellent con-950/best. 683-1289

mileage \$2200

baded, like new Days 473-9552E

sell. Best offer.

TEMPO 1989 LX, 4 door, air, stereo/tape, extras condition. \$4600.

×

R

\$7788

10,450

**\*8488** \*8288

7395

<sup>\$</sup>3995

°6995

۶7688°

4495

°9995

<sup>1</sup>7256

13.995

13.995

11,995

6495

\$2995

°4788

474-6750 474-6668





7





# **1993 SABLE LEASE SPECIAL 24 MONTHS!!**

### 1993 SABLE GS 4 DOOR

### 451A PKG.

Dual air bag! Power lock group, defroster, speed control, power windows, floor mats, light group, stereo cassette, power seat, cast wheels, 3.0 V-6 engine.

16 available at this price 10 arriving soon

#### **\$275**<sup>00\*\*</sup> LEASE FOR 24 Mos. THE ARITHMETIC

BASE MONTHLY PAYMENT \$275.00. MONTHLY USE TAX \$11.00. TOTAL MONTHLY PAYMENT \$286.00. REFUNDABLE SECURITY DEPOSIT \$300. NUMBER OF MONTHS 24. TOTAL DUE AT INCEPTION FROM CUSTOMER \$586.00. TOTAL OF PAYMENTS \$6864.00. TOTAL MILEAGE ALLOWED 30,000. MILEAGE PENALTY 11¢. CLOSE END LEASE. TITLE & PLATES EXTRA.

### 1993 SABLE LS 4 DOOR

### 461 A PKG.

Dual air bag! 6-way power driver seat, speed control, defogger, AM/FM cassette, pow