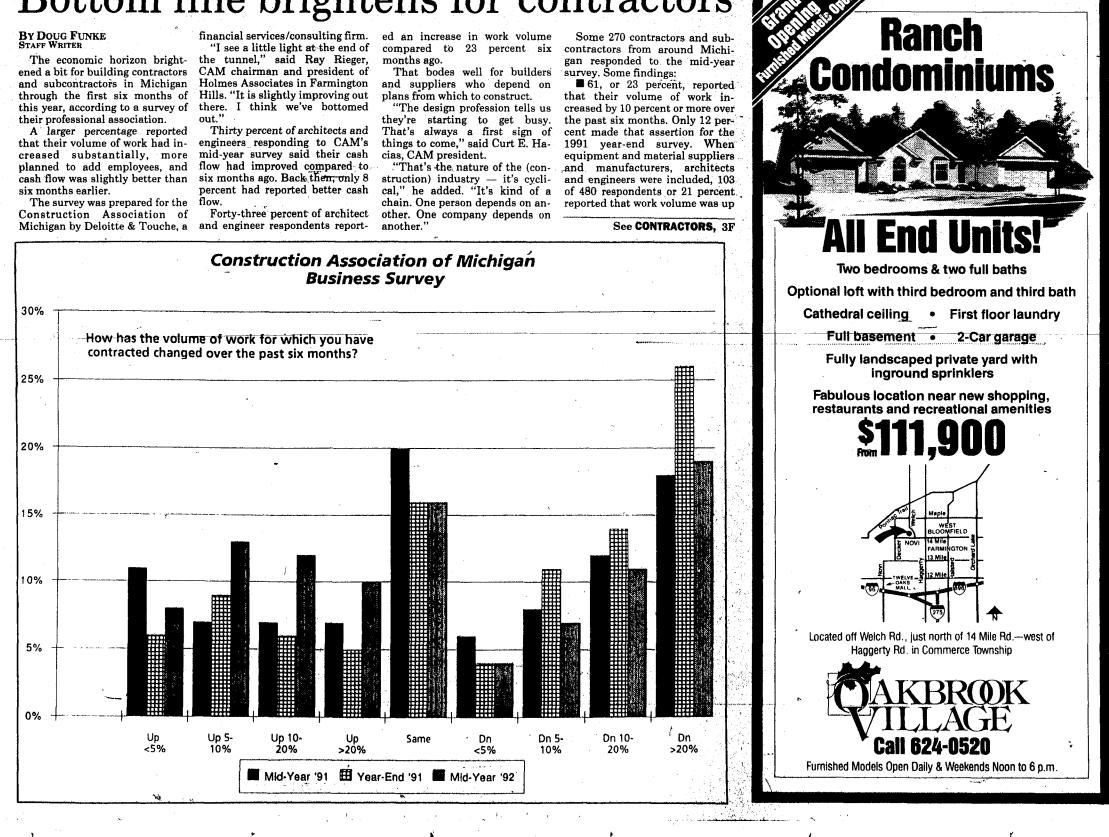

Westland Observer

**VOLUME 28 NUMBER 34** 

THURSDAY, OCTOBER 8, 1992 • WESTLAND, MICHIGAN • 98 PAGES

#### FIFTY CENTS

DON'T BLAME CARRIER FOR LATE DELIVERY Today's late delivery la not the fault of your Observer carrier.

Due to technical dif we were una ble to get the newspa

Numbers are up: The Wayne-Westland school district is happy with the numbers in its financial audit and the fourth Friday enrollment./3A

House race: State Rep. Justine Barns and challenger Steve Cabrera are campaigning for the state House seat on the Nov. 3 ballot./3A

### SPORTS

Grid predictions: Unbeaten Westland John Glenn has a key Lakes Division battle with North Farmington Friday at its annual homecoming game./**1B** 

**Soccer story:** *State-ranked* Franklin High and city rival Churchill High battled to a scoreless draw Monday./1B

### ENTERTAINMENT

"The Music Man": Look for Birmingham native Lee Hanson and other members of the barbershop quartet "Stay Tuned" in Michigan Opera Theatre's production of 'The Music Man'' which opens Friday./7B

### **CREATIVE LIVING**

Art Deco Toys: The collections o

The state House campaign is heating up with chals lenger Cabrera claiming Rep. Barns spent \$120,000 for re-election. An angry Barns replied that the figure is \$36,000. She refuses to take part in any debate until he apologizes.

### **Candidate profiles, 3A**

### BY DARRELL CLEM STAFF WRITER

State Rep. Justine Barns has accused her Republican rival, Steve Cabrera, of campaign lies for claiming

that she spent \$120,000 on her 1990

Barns, a Westland Democrat seeking a sixth two-year term, criticized her GOP challenger for campaign literature in which he implied she received - and spent - huge sums of money from special interest groups.

Barns has called Cabrera's claims absolutely ridiculous" and pointed to campaign expense reports indicating that she spent just \$36,045 on her last re-election bid - less than a third of what he said she spent. During interviews with the two

candidates, Cabrera said his campaign staff had arrived at the \$120,000 figure.

adding that his staff conducted its

More recently, Cabrera announced that he wants to explain the \$120,000 in an open debate with Barns, and he has issued a challenge to her:

"But Barns' spokeswoman, Eileen DeHart, confirmed Tuesday that. Barns has refused to accept Cabrera's offer until he apologizes for what Barns considers outright lies.

"Until he makes a public apology, we cannot go forward with a debate,' DeHart said.

See FEUD, 2A

# No appeal of ruling

### By DARRELL CLEM >> STAFF WRITER

Mayor Robert Thomas said he won't oppose an arbitrator's decision to give Westland firefighters a 16-percent wage increase over four years and a reduced work week

The ruling, which is expected to cost the city \$1.8 million, has raised fears that a 10-percent reduction in

the firefighters' work week could force. more fire station closings and threaten public safety.

Even so, Thomas disclosed during Monday's city council meeting that his administration won't oppose arbitrator George Brannick's ruling that handed a victory to the 70-member Westland Firefighters Association Local 1279.

"We're going to live by the arbitra-tor's ruling," Thomas said.

Still, some council members have indicated that — unlike the mayor they haven't dismissed the possibility of mounting an appeal. The council is expected to discuss the controversial issue during a special study session as early as Monday night.

'We need to have a good discussion . about the ramifications of the arbitrator's decision," Council President

See RULING, 2A