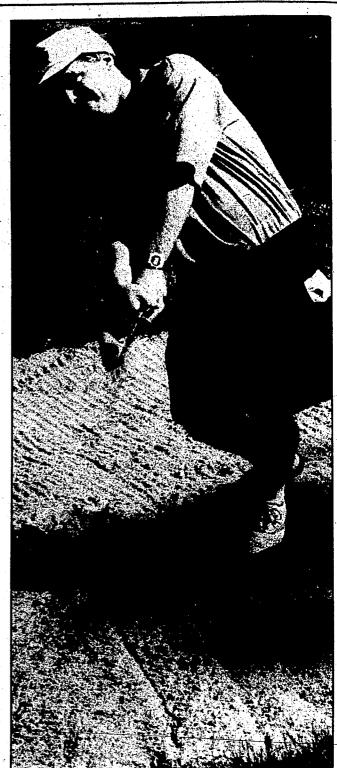

Jim Lister had the longest men's drive, while Nan Bach had the longest women's drive. Nick Sharoian and Nancy Kitzman won prizes for being closest to the pin in their respective competitions.

STAFF PHOTOS BY ART EMANUELE

SERIES EE

In the trap: Chuck Stanley hits out of a sand trap on the 9th hole of the annual Burger Center golf benefit.

10,000

Place classified ads