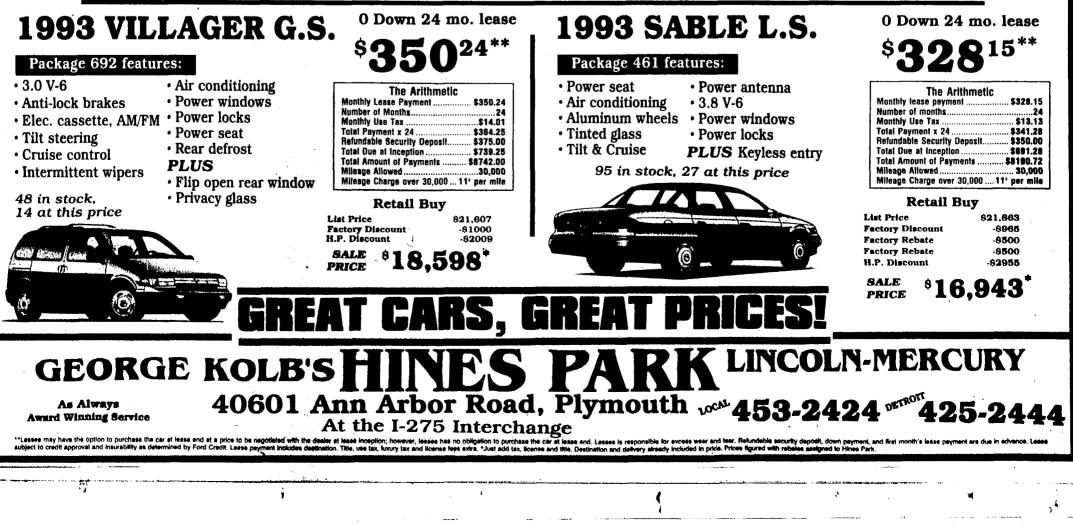

|                          |
| '91 F-150 XLT v.a, automatic, loaded                                                                                                                                                                                                                    |                          |
| Call 582-1172<br>FAIRLANE Ford                                                                                                                                                                                                                          |                          |

14552 Michigan Ave. Just east of Southfield, Dearborn

ي ا

12Q(0)(8G+) O&E Thursday, August 26, 1993





## **ADVERTISED PRICE OR LEASE PAYMENT**