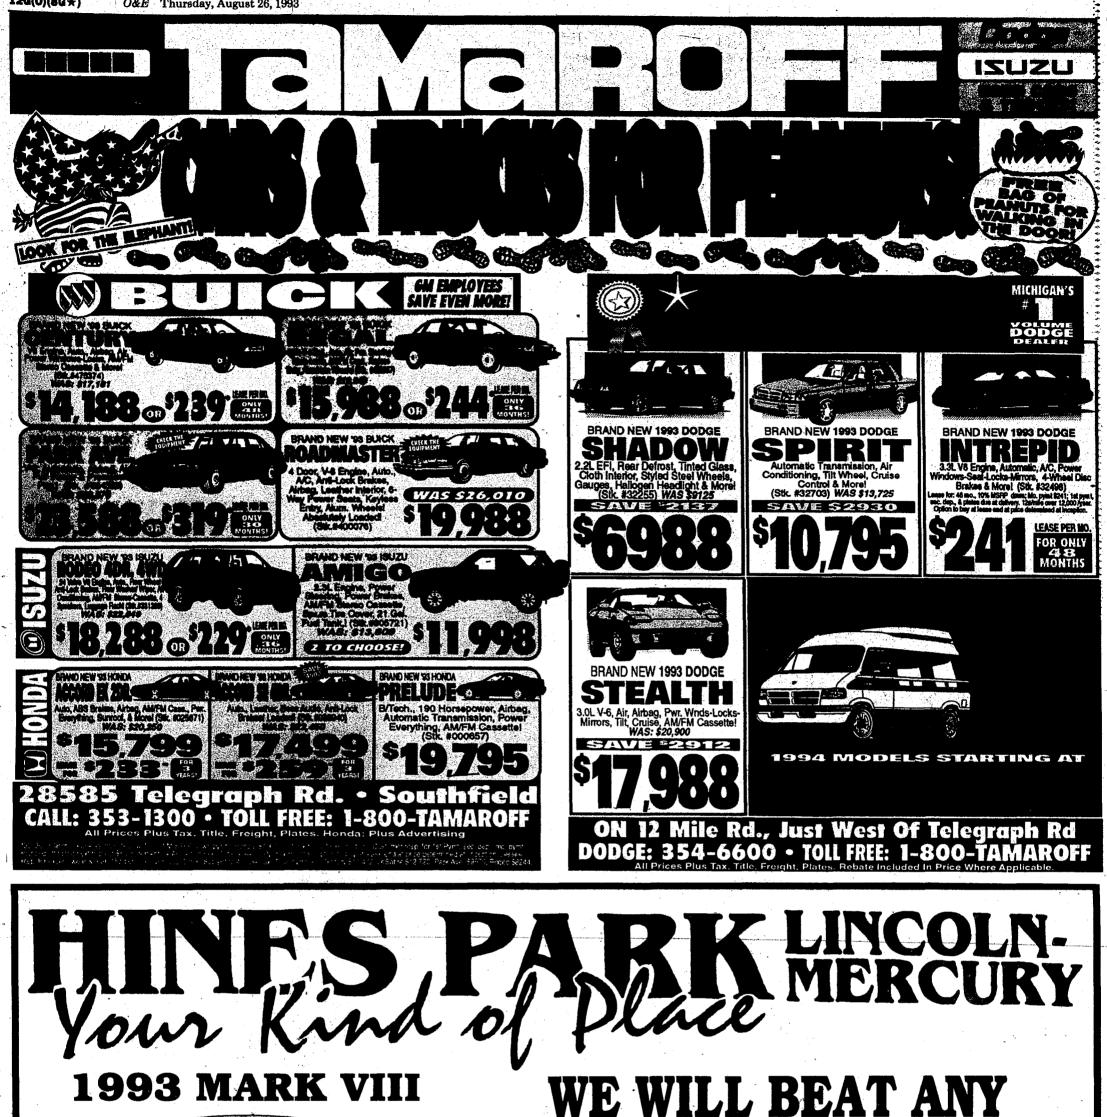

|                          |
| '91 F-150 XLT v.a, automatic, loaded                                                                                                                                                                                                                    |                          |
| Call 582-1172<br>FAIRLANE Ford                                                                                                                                                                                                                          |                          |

14552 Michigan Ave. Just east of Southfield, Dearborn

ي ا

12Q(0)(8G+) O&E Thursday, August 26, 1993





## **ADVERTISED PRICE OR LEASE PAYMENT**