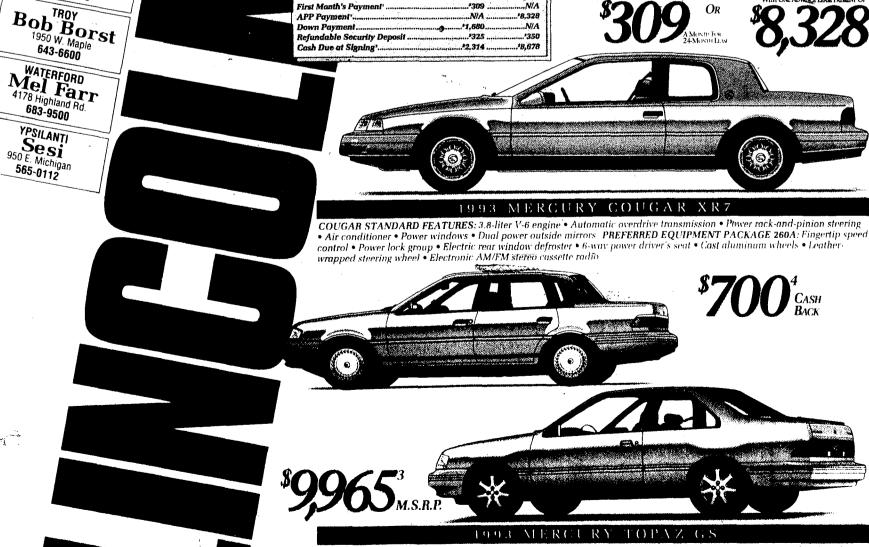

sm<sup>3</sup>1,003

0

Anti-Lock Brakes

IF YOU BUY!

 V-6 Power • "Car-Like" Ride Meets All Federal Passenger

Sur \$768

WITH ONE ADVANCE LEASE PA

Car Safety Standards

OR

Advance nPayment Saves \$768 Over Conventional 24-Month Lease

SABLE

STANDARD FEATURES: 3.0-liter V-6 engine •Sequential multi-port electronic fuel injection • 4-speed automatic overdrive transaxle • Power rack-and-pinion variable-assist steering • Air conditioner • Tinted glass • Driver- and right front passenger-side air bag Supplemental Restraint System PREFERRED EQUIPMENT PACKAGE 451A; Power side windows • Front and rear carpeted floor mats • Fingertip speed control • Power lock group • Electi rear window defroster • Light group • 6-way power driver's seat • Aluminum wheels • Bodyside paint stripe

Conventional 24-Mo. Lease

3309

Payment Program

NIA

STANDARD FEATURES: 2.3-liter HSC engine • Sequential multi-poit electronic fuel injection • Power assisted rack-and-pinion steering • Child-proof rear door locks (4-door only) PREFERRED EQUIPMENT PACKAGE 353A (4-door only) Automatic transaxle • Manual air conditioner • Electric war window defröster • Fingertip speed control •Power windows • Electronic AM/FM stereo cassette radio PREFERRED EQUIPMENT PACKAGE 354R (2-door only) Manual air conditioner • Electric rear window defroster • Electronic AM/FM stereo • Deluxe luggage rack • 7-spoke aluminum wheels