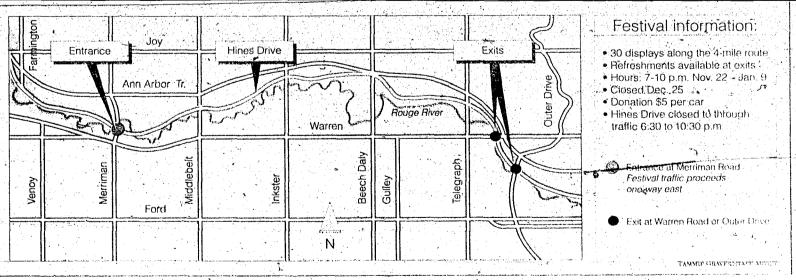

North Pole village, snowmen, larger-

Network of Southeast Michigan and Detroit Edison. A donation of \$5 per-

light show in Michigan, opens Monicar is requested. day, Nov. 22, along Hines Drive. The light show will be on display . The four-mile drive will feature 7-10 p.m. seven nights a week gigantic displays of animated toys, a (closed on Dec. 25) through Jan. 9. At 6:30, p.m., Hines Drive will be patrons may park and shop ments in the gift shop at the War rendale picnic area.

than-life skiers and ice skaters, a Loch Ness monster, and many other winter and holiday items.

The event is a fund-raiser for the county parks system. Major sponsors include Ameritech, Blue Care

closed to through traffic. Festival of Lights traffic will enter Hines Drive at Merriman Road and proceed oneway past displays to exit at Outer. Drive or Warren Avenue. At the end of the line, light-show