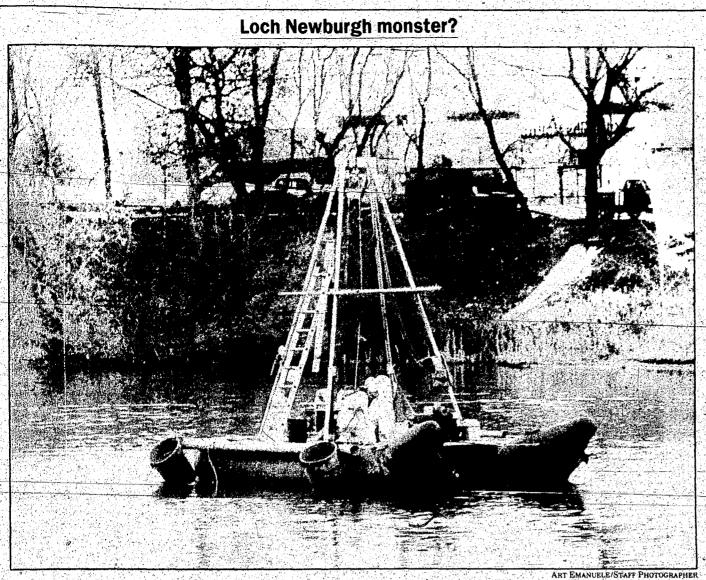

WREATHS

THANKSGIVING DAY

CENTERPIECES

Even though she abstained,

the plan.

Thomas said that most of Westland's retirees live on pen-

Strange contraption: That weird-looking floating contraption seen recently on Newburgh Lake is part of a \$46 million environmental study of wetlands in Wayne and Oakland counties. The crew of the homemade skiff has been sampling the sediment in Newburgh Lake and will continue to do so until the whole lake has been sampled.