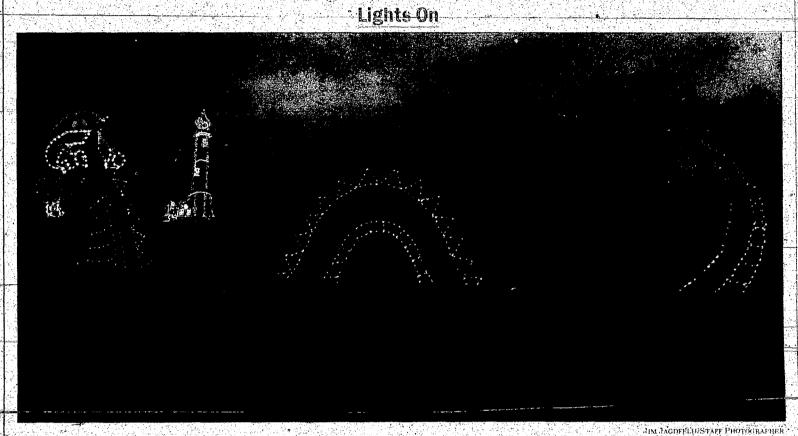

The 5 percent raises would kick

Sic FERSENES.

Holiday aglow: This friendly Loch Ness monster is among the many colored light displays that will greet visitors to the festival along Hines Drive.

The first annual Festival of Lights, the longest drive-through

North Pole village, snowmen, larger-

Network of Southeast Michigan and Detroit Edison. A donation of \$5 per-

light show in Michigan, opens Monicar is requested. day, Nov. 22, along Hines Drive. The light show will be on display . The four-mile drive will feature 7-10 p.m. seven nights a week gigantic displays of animated toys, a (closed on Dec. 25) through Jan. 9. At 6:30, p.m., Hines Drive will be patrons may park and shop ments in the gift shop at the War rendale picnic area.

than-life skiers and ice skaters, a Loch Ness monster, and many other winter and holiday items.

The event is a fund-raiser for the county parks system. Major sponsors include Ameritech, Blue Care

closed to through traffic. Festival of Lights traffic will enter Hines Drive at Merriman Road and proceed oneway past displays to exit at Outer. Drive or Warren Avenue. At the end of the line, light-show