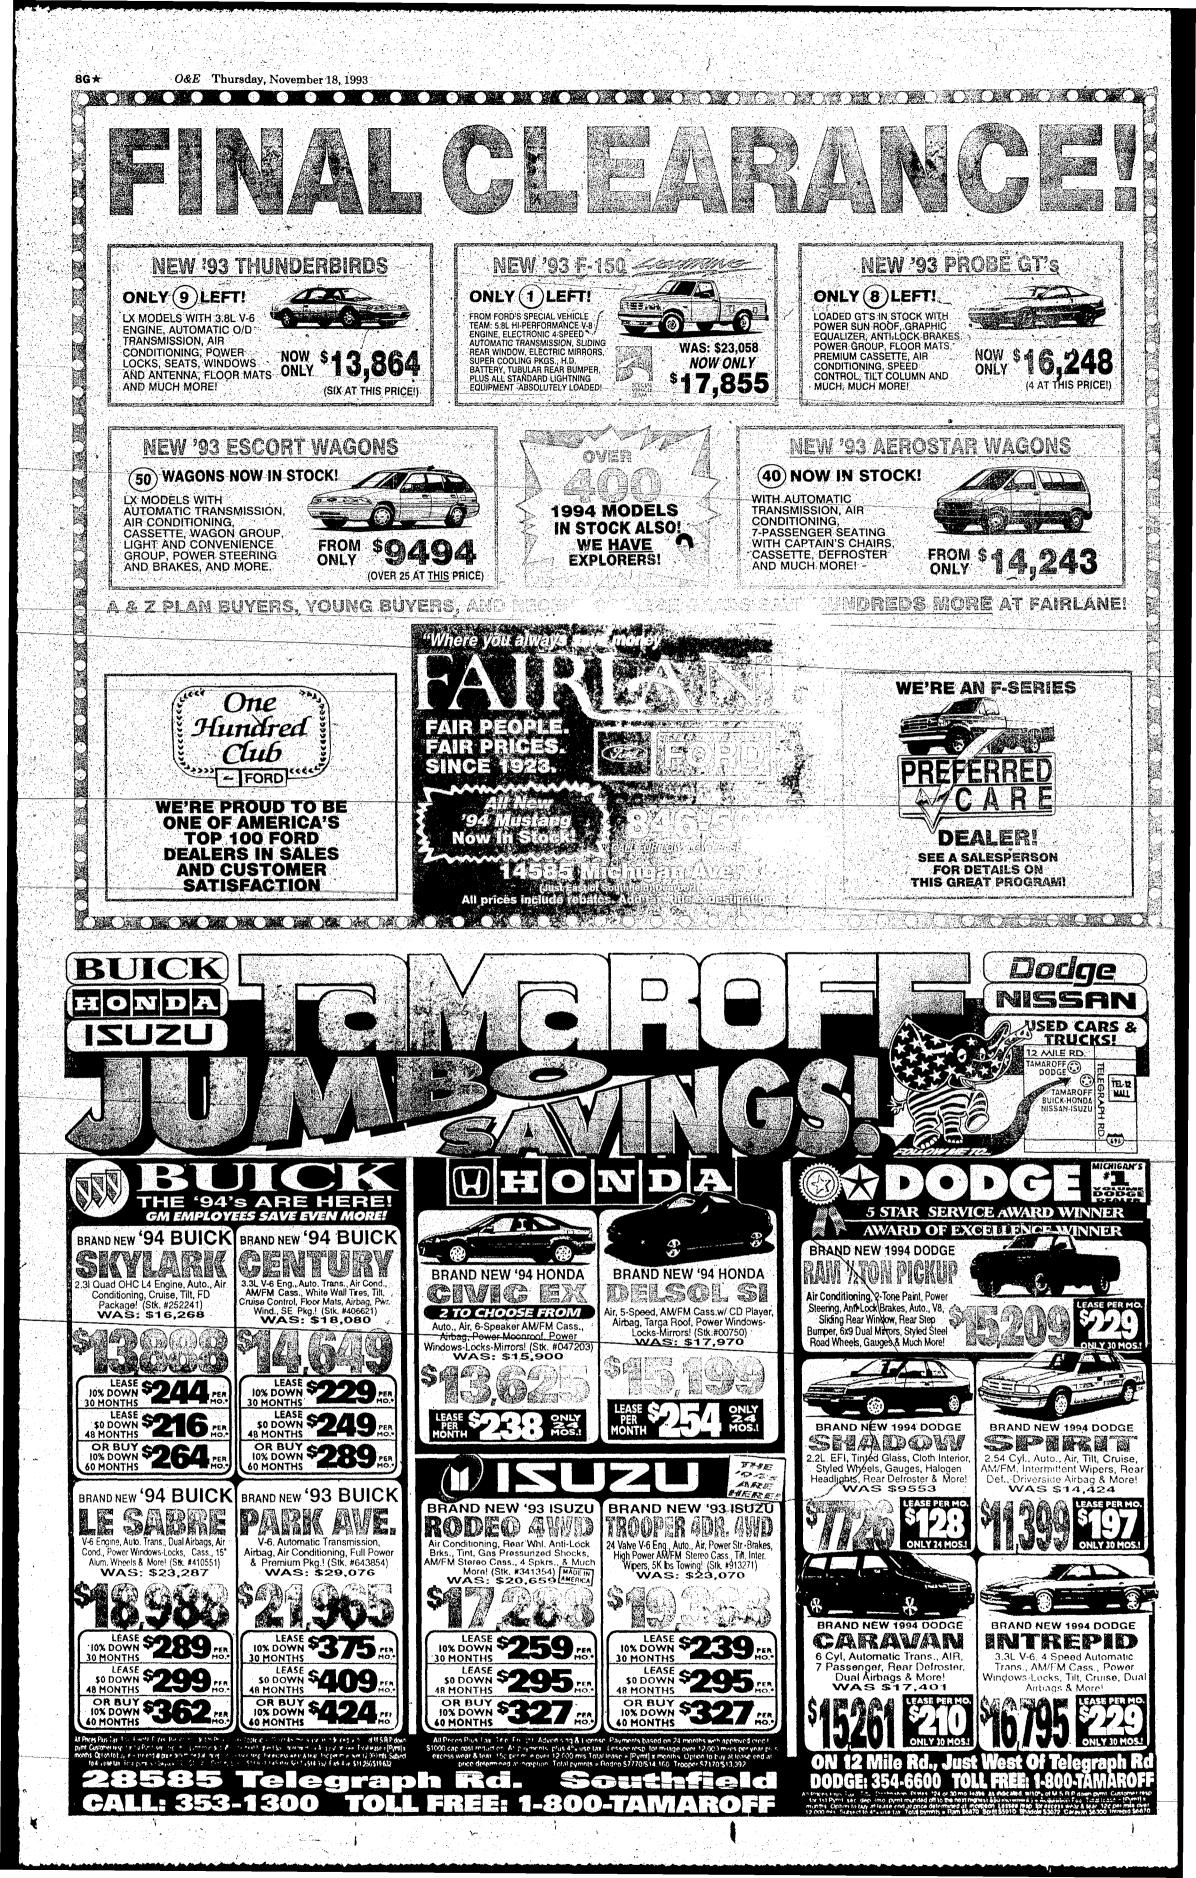

-800-967-5904 **BEST SELECTION** Have your chargecard handy. Order item: 9822 Autos \$39.95 **BEST PRICES** 

For more information call: Brian (313)953-2297 GRAND AM, 1966, SE; 2 door, very clean, V-6, automatic transmission, hilly loaded, sumroot, stereo w/cas-sette, S3200/best, 455-1745 GRAND AM 1987 - LE; 4 door, tully loaded, power seats, windows & locks, very clean, no rust, \$2500 or best, 584-0347 best. 584-0347 GRAND AM 1989-quad 4, new tires/ brakes, loaded, mint: 2 door, 56,000 miles, \$6,000 425-7588 GRAND AM 1990 - Automatic, air and more. Super buy at only \$7388! MATICK CHEVY 531-7100 GRAND AM 1990 - 5 cylinder, load-ed, low miles, only \$6960. BILL FOX CHEVROLET 651-2262 GRAND PRIX, 1979, good condition, lots of new parts. Call Doug after 397-1573

GET THE FAX

EARLY

71