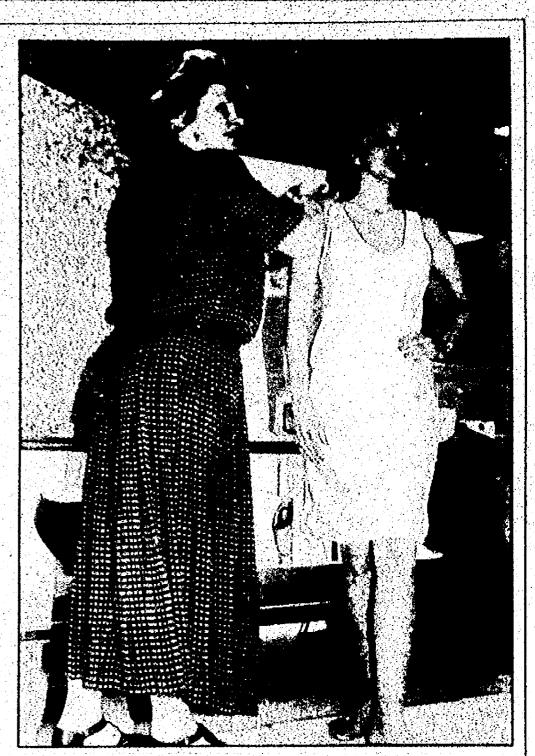

By Susan DeMaggio

ow many times have you opted for the ordinary because you didn't know what to wear underneath a sensational strapless. sheath or a sheer poet's blouse".

The question was put to a dozen Rochester Hills women last week at an Intimate Apparel fashion show sponsored by Jacobson's at Great Oaks Mall.

The audience admitted their frustration; undergarments buyer Paula McManus told them to worry no

"There are so many different bras styles, underwear cuts, slip lengths and body suits available today that no woman should feel immodest or have her straps or underwear lines. showing," she said. "It's all a matter of knowing what foundation is required for what look and where to find it.

She said that french-cut under pants and girdles are often the most

See INTIMATES, 9A

Rovealing the truth: Paula McManus (left) with the help of a model, demonstrates how a camisole and slip offers "no seam" lines under a suit or sheer summer dress.