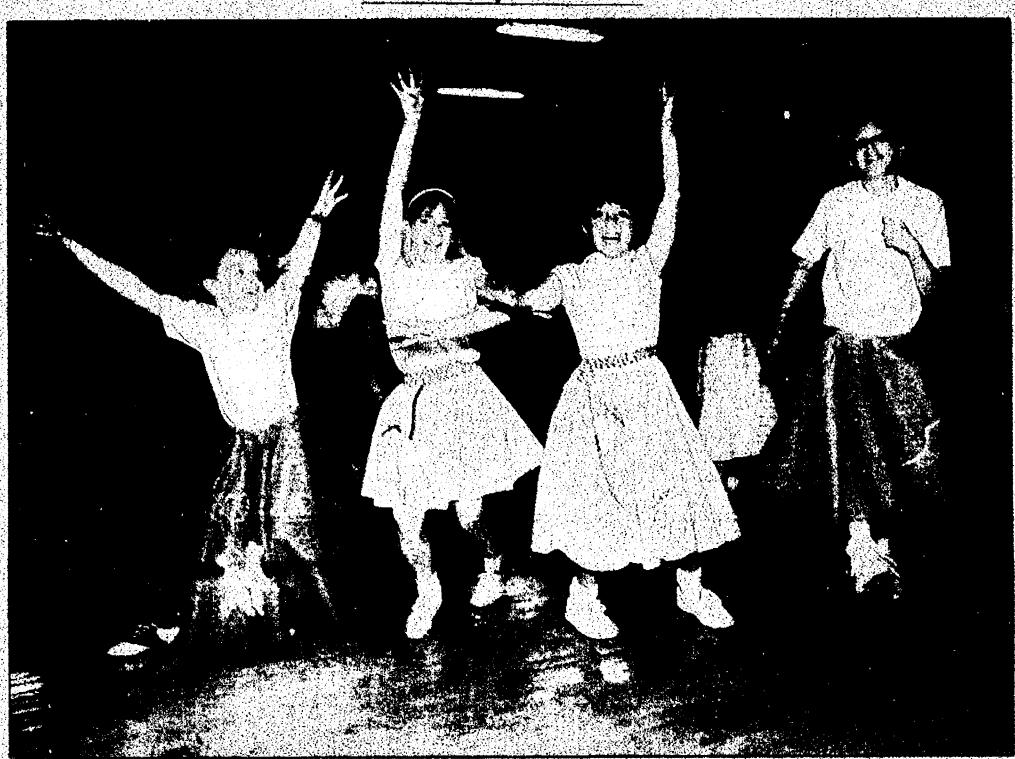

## The sock hop's recreated

Anniversary bash: A sock hop was held April 22 at the former Bentley High School to celebrate the 50th anniversary of the Livonia School District. Enjoying the dance are students Jaclyn Morawa (left), 7, Erin Mazzoni, 9, Megan Pierce, 9, and Andrea Hurn, 9. They were part of a birthday celebration for Lindsey Larson, 9.

#### Volunteer: Pat Sari, former Livonia school board president. volunteered to be a clown for the sock hop. The dance was held to mark the 50th anniversary of the incorporation of the school dis-