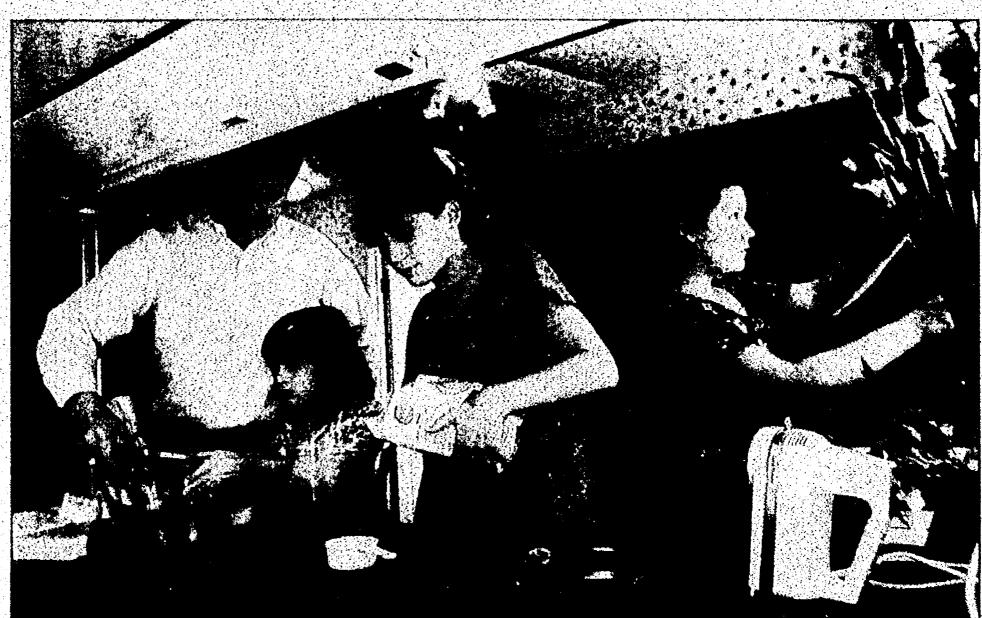

Mother's Day: Meet four men who pamper their wives on Mother's Day by cooking and cleaning up with help from their children. /1B

Wine column: Toast spring with Cru Beaujolais, a fruity wine that can satisfy red wine drinkers on warm days. /18