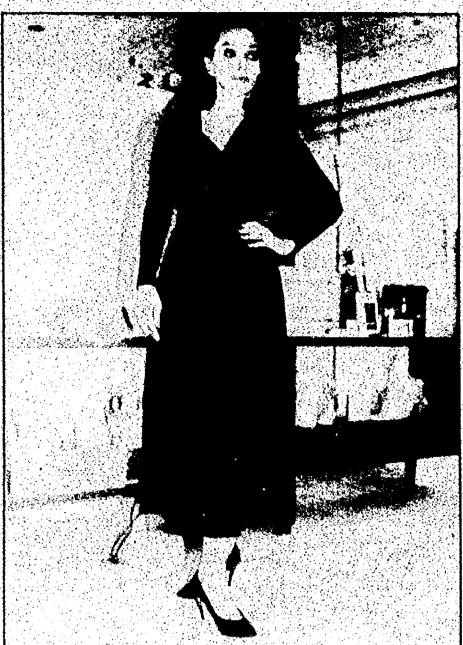

She said that french-cut under pants and girdles are often the most

See INTIMATES, 9A

Rovealing the truth: Paula McManus (left) with the help of a model, demonstrates how a camisole and slip offers "no seam" lines under a suit or sheer summer dress.