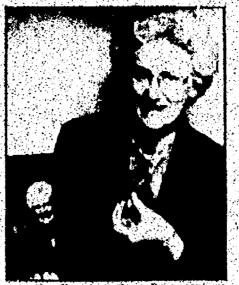

# Teacher makes history by earning doctorate

Eastern Michigan University Sunday. The teacher and Canton resident became the first individdegree at the Ypsilanti institu-

The educational leadership program is EMU's first and, thus far, only program offering a doc-

"I knew it was a historical the accasion very special. I'm still getting back to reality," said Long Monday during a break at Westland's Lincoln Elementary, a school built during World War II in then-Nankin Township when the adjacent Norwayne neighborhood was home to Willow Run bomber plant work-

Tamra Furlong enrolled her son David in Long's class "after I heard through the grapevine

BUL BRESLER/STAFF PHOTOGRAPHER

The doctor is in: At Lincoln School, students are getting used to addressing their teacher in a new way. Joanelle Long, whose students are in the background, recently earned her doctorate from Eastern Michigan University in **Ypsilanti** 