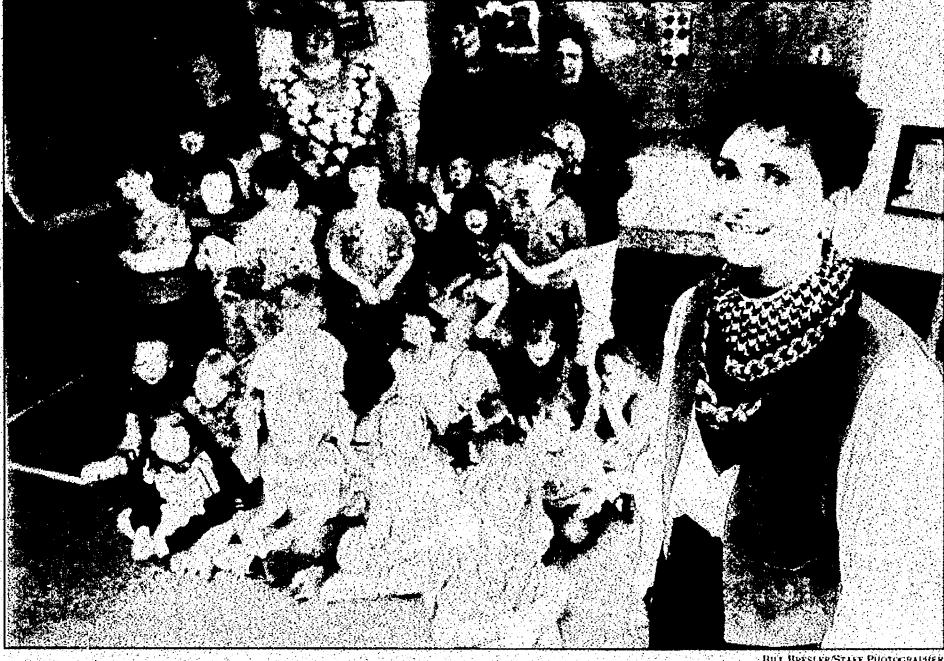

# raises \$18,000

The Wayne-Westland YMCA hönored two volunteers who each have given a lifetime of service to the YMCA service communities. Joseph Benyo and William Copland were honored Thursday night at the Y's 18th: nanual recognition dinner.

Honored by Y: Showing off their YMCA plagues are honorees William Copland (left) and Joseph Benyo.

Patt and Jeff Jahr; Dr. Dan Johnson; Kmart Corp.; Richard Leidel; Mark Chevrolet; Meijer-Canton; Rev. Robert Millar; Angle Mudd; Carol and Bill Oliphant; Roberta Paquette; nating from \$250 to \$990 were Jaldhar Prasad; Professional Allstote Insurance, Marilyn Insurance Associates; Dr. Archambault, Grog Cowling, Valerie Sabb; Hwa& Stacy; Dick Dayls, Sr., Rod and Judy Howard Stein; Robbie Stewart; Fitch, Doris Kolling, Richard and Lennox Sheppard; Tait Tool and Die; Ken Warfield; Wayne Lions; Waying Police Command Officers Mary Spano, Norman and Illian Association; and Vayne Police Officers Association.