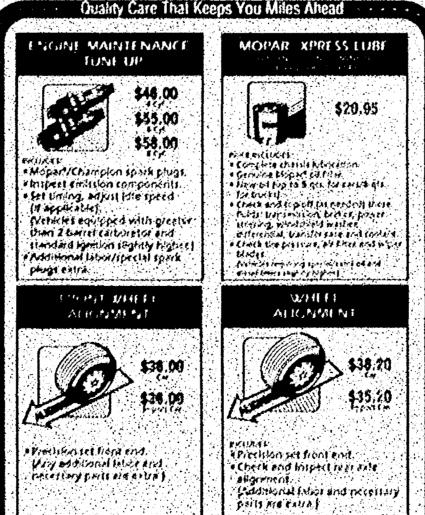

d walking only one His only inlutate was a three run homer to Gary Tuck.

er in the third inning.

Kyle McHorley had half of Clarenceville's hits as hawent 3 for 4 with two RBE All Neh. men added one hit and knocked in a run for the Trefere 146 greens and 2.2 in the Misto Confitencel.

On Wednesday, Clarenceville blew & 5-1 lead to en route to a 65 loss at Horhester Hills Lutheran Northwest. The winning run was scored on a bases loaded walk in the sev-

Brian DeCeire, Ray Kestl and McSuley each had two bits Steve Parker (2-9) took the

# Profeso Co 10-7, belasalte 6 %. Ken Max. ace hit a grand alam Wednesday, helplog Red-ford Catholic Cential aplit a doubleheader against bost Warren Del ASella

## **MAY SPECIALS!**

Free Mopar Car Care Kit with lune-up or wheel balance and lire rotation!



#### PLYMOUTH BULEN 74

**GIRLS' TRACK** 

#### Atch 28 at \$2500 that get: Racral Clark \$5). 31 feet, 9 reces.

disease Cash (15), 91-85; high Jumpi Coreon Leson con (15), 5 O, long Josep, Sorah Mahard (75), 14-9, 100 meter hardes, Makard (75), 16-5, 300 Rendless Coursey Sheldin (PS), 50 8, 100 Seets, Meliste Hilp son (PS), 13 8, 200; Lescoda (LS), 28,8, 400; Sarah ion (PS), 13.8, 300; (escretaix it.5), 28,8,400; Saran Hamson (PS), 1.03.3, 800; Kety (PS3 it.5), 2.34.0; 1,600; Shiget McKinnor (IS), 5,41,5, 8,200; Mark Innar (IS), 12.23.7, 400 (edg); Seem ([arry Zgraz ger, Brooks Kity, Marca Parker and Hippon), 54.8, 800 intay: Stenerabh (Em Rey, Marchette Stockersk), Arry McKinch and Lesonday), 1.54.8, 1,600 (edg); Sar and Empy North Dession Moyer, Knowly Goddings and Notes Botont 4 31