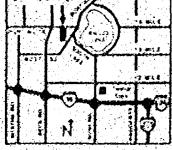

# Nankin Township (Westland) Site Tonquish Creek Gasket Site Holldov Park Woodview Condos Newburgh Road Woodland Manor Woodland Villa Parkcrest Apts. Warren Road Warren Road Deposit area --- = Fencing

Dump feud: This is the location of the former dump — the center of a dispute among the county and federal governments as well as area apartment residents.