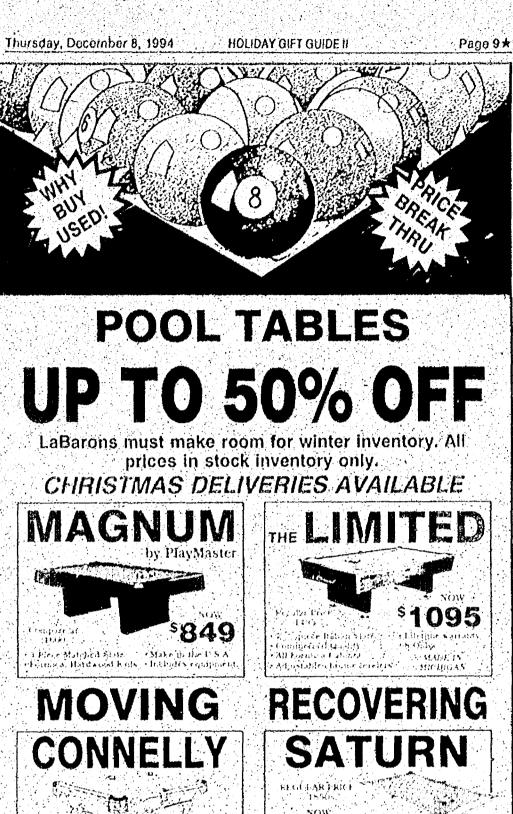

ed again and again after the season. Thin kitchen sponges cut into the shapes of Christmas trees, stars of

snowmen can be dipped into acryllic paints and applied to the paper. For really young children, he daring

and just let them loose to paint handprints, footprints, do fingerpainting or splash paint from brushes to make one of a kind designs. Wet paint can even be covered with glitter to add

See WRAP, 10



Victorian & Turn of the

68 YEARS OF Distinguished Fashion Furs



 Ultimate Quality • Exceptional Service

COME IN AND VIEW

Arpin's '94.'95 Collection of Luxuriously Designed Jurs.

No Duty, No Sales Tax Full Premiums on U.S. Funds

94-95 Collection NOW ON SALE

Furs by Arpin Downtown: 484 Pelissier, Windsor 1519 253 5612 OPEN MON. THRU SAT. 9-5:30



creative gift wrapping.





Page 10 \*

HOLIDAY GIFT GUIDE II. Thursday, December 8, 1994

And, To Make Your Holiday's Bright. We Have A Huge Selection Of Special Gifts For You, Your Family, Friends & Clients!



We Specialize In Fresh & Silk Holiday Arrangements



Large Selection Of Quality Poinsettias



and Gifts For Your Home Or Business!



Wrap from page 8

sparkle to your gift wrap. For a little less mess, limit young sters tools to crayons, colored pencils and washable markers.

Matching gift tags can be made for gifts by cutting a small square of paper, folding it and stamping a matching design on the front. Funch a bole in the corner and thread with colorful rib. bons to attach to the gift.

Cift bags were really popular last year, especially for bulky items or several items as part of one gift. Gift bag