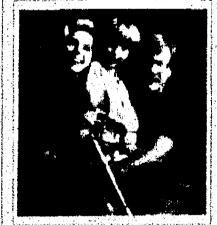

# Area skaters roll on to victory

Winner: Christine Riding of Livonia skates under the watchful eye of a judge in the background.

More than 250 rollerskaters from throughout Michigan and Ohlo participated in last Sunday's Michigan Inter-Club Artistic Rollerskating Meet at Riverajde Arena in Livonia.

STAFF PHOTOS BY JIM JACDIFLD

**Competition:** More than 250 roller skaters from throughout Michigan and Ohio participated in last Sunday's Michigan Inter-Club Artistic Roller Skating Meet at Riverside Arena in Livonia. Here Livonia resident Sara Rydzewski competes in the figure event.