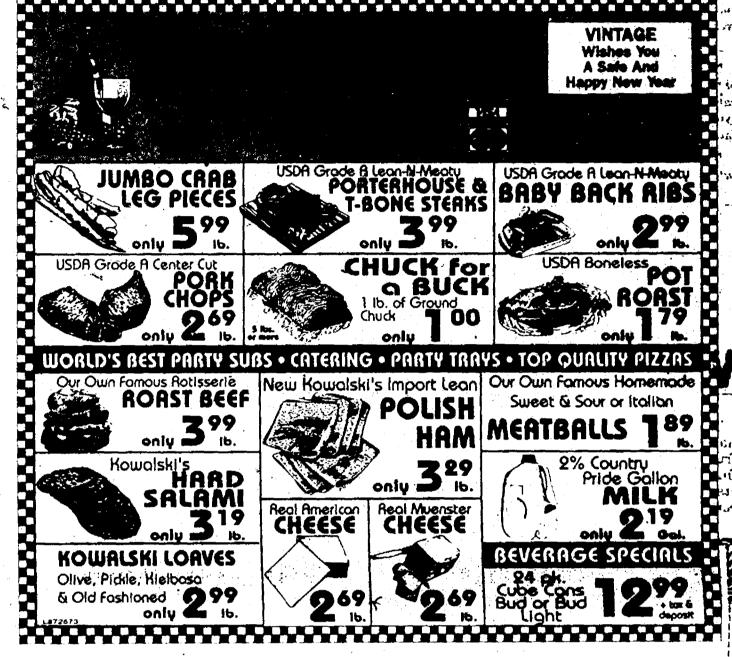

ground cinna-
- ทาดก 1/4 teaspoon salt (optional)

Heat oven to 350 F. Spray 15-by-10-inch jellyroll pan or rimmed baking sheet with no-stick cooking

In large bowl, combine oat bran ereal and oats; mix well and set aside. Put margarine in 2-cup microwaveable bowl. Cook on high (100 percent power) 30 to 45 seconds or until melted. Add remaining ingredients; mix well. Drizzle over combined cereals, stirring until evenly coated; spread evenly

Bake 25 to 30 minutes or until golden brown, stirring every 10 minutes. Cool granola in pan on wire rack. Store tightly covered.

Makes 8 servings (about 6 cups). Nutrition facts per serving: (1/8 of recipe, about 3/4 cup): 230 cal. (45 cal. from fat), 5 g total fat, 1 g saturated fat, 100 mg sodium, 0 mg chol., 4 g dietary

Recipe from: Quaker Oats.



A small decision to share some coffee will help you make the big ones.



### Please Join us at our free Coffee Hour.

Over a nice, warm cup of coffee or two, listen to the wisdom of an Oakwood Healthcare System expert. Learn how to make difficult healthcare decisions now, when vouse most able to make them.

Tuesday January 12, 1999 1:00 p.m. to 2:30 p.m. "Advance Medical Directives. Help in Making Difficult Decisions." Guest Speaker: Warren Greenspan, M.D.

The Decisions Program is national in scope, helping healthy people like you think alread and make future healthcare. Call (734) 728-5222

plans, taking into account your own personal values and ethics. Tough decisions...valuable insights.

Share a cup of coffee with us. Hear expert healthcare information that will help you make infor