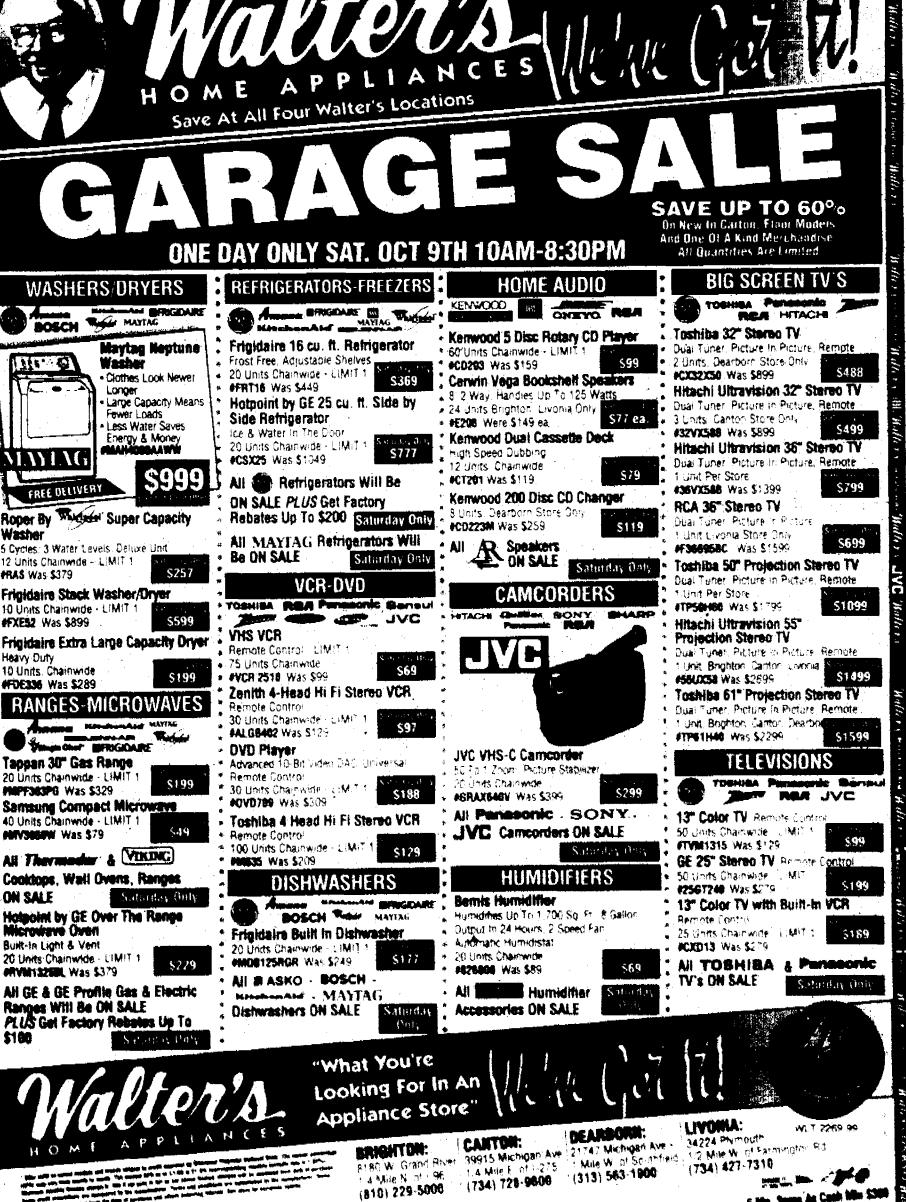

Rescued boy's mom advocates CPR training, A4

#### Thursday October 7, 1999

Serving the Westland Community for 35 years

WESTLAND, MICHIGAN • 68 PAGES • http://observer.eccontric.com

Teens make slight MEAP gains

Westland Observer

VOLUME 35 NUMBER 36

**Buddles:** The second annual Buddy Walk, held Saturday in Westland's Central City Park, helped those with Down syndrome and their loved ones lead better lives. Proceeds support research and other efforts. / A3

Wayne-Westland educators are concerned about MEAP results, in which almost onethird of 11th-graders failed to earn state endorsement in math. Students have made slight gains over 1998 results.

BY DARRELL CLEM STAFF WRITER dclemGoe.homecomm.net

Nearly one-third of Wayne-Westland high school juniors failed to score high enough on the last Michigan math test to earn a state-endorsed diploma for that subject.

New state test results also show that large percentages of local 11th-graders

fell short on state endorsements in reading, science and writing.

On a brighter note, juniors who failed to earn diploma endorsements after taking Michigan Educational Assessment Program tests in May will have two more chances this year their senior year - to pass the exams, school officials said.

Not all MEAP results proved gloomy.

The percentage of 11th-graders earning state endorsements in math, reading and writing was higher in 1999 than in 1998, as Wayne-Westland students made slight gains in the wake of curriculum improvements.

"It does take time," Sam Barresi, assistant superintendent of instruction, said.

Students earn state endorsements in math, reading, science and writing by "exceeding" Michigan test standards (Level 1), "meeting" them (Level 2) or demonstrating "basic" knowledge (Level 3).

Otherwise, they fall into Level 4 and receive no endorsement.

A breakdown of MEAP results for John Glenn and Wayne Memorial high schools wasn't available early this week - but it should be ready early next week, Barresi said.

#### District results

Districtwide, juniors made one of their strongest gains in reading, where the percentage of students earning state endorsements jumped 5.8 percent in 1999.

"It certainly is a real positive - that 5 percent." Barresi said: "We are looking for this kind of trend to continue." Most Wayne-Westland students take

Please see MEAP, A2

HomeTown

Putting you in touch

with your world