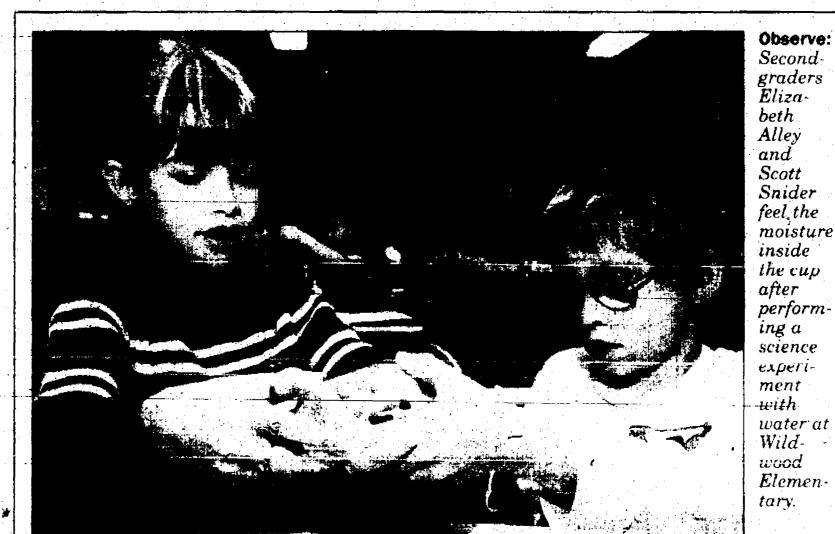

## Young scientists go exploring

#### BY JULIE BROWN STAFF WRITER jbrown@oe.homecomm.net

he students at Wildwood Elementary School were learning the steps of the scientific process. Teacher Diane Teichman guided the way for the secondgraders, showing the differences among liquids, solids and gases.

"It was cool," said Alex McNellis, 7. when the experiment ended. He liked putting a cup over warm water and seeing water vapor result.

This past Monday morning, the students started by pairing up with their partners. They then got their netri dishes.

"hen it was ice, what was it? It vas a solid," Teichman said of the petri dish contents. Some dishes had water and others nothing visible to \_are hands-on "

the eye, prompting a discussion of evaporation.

'Good scientists observe everything," said Teichman, now in her 33rd year of teaching. "What do you see, anything? Let's watch carefully."

Water vapor, a gas; developed in cups inverted over warm water. The Wildwood students did a fine job of describing what they saw.

"Moisture! OK. Good words we're using," the teacher said. The lesson came from a science kit new to the Wayne-Westland district this year.

Principal Kurt Tyszkiewicz spent some time with the class, observing what they'd observed. He agreed that students as young as kindergarten benefit from science lessons.