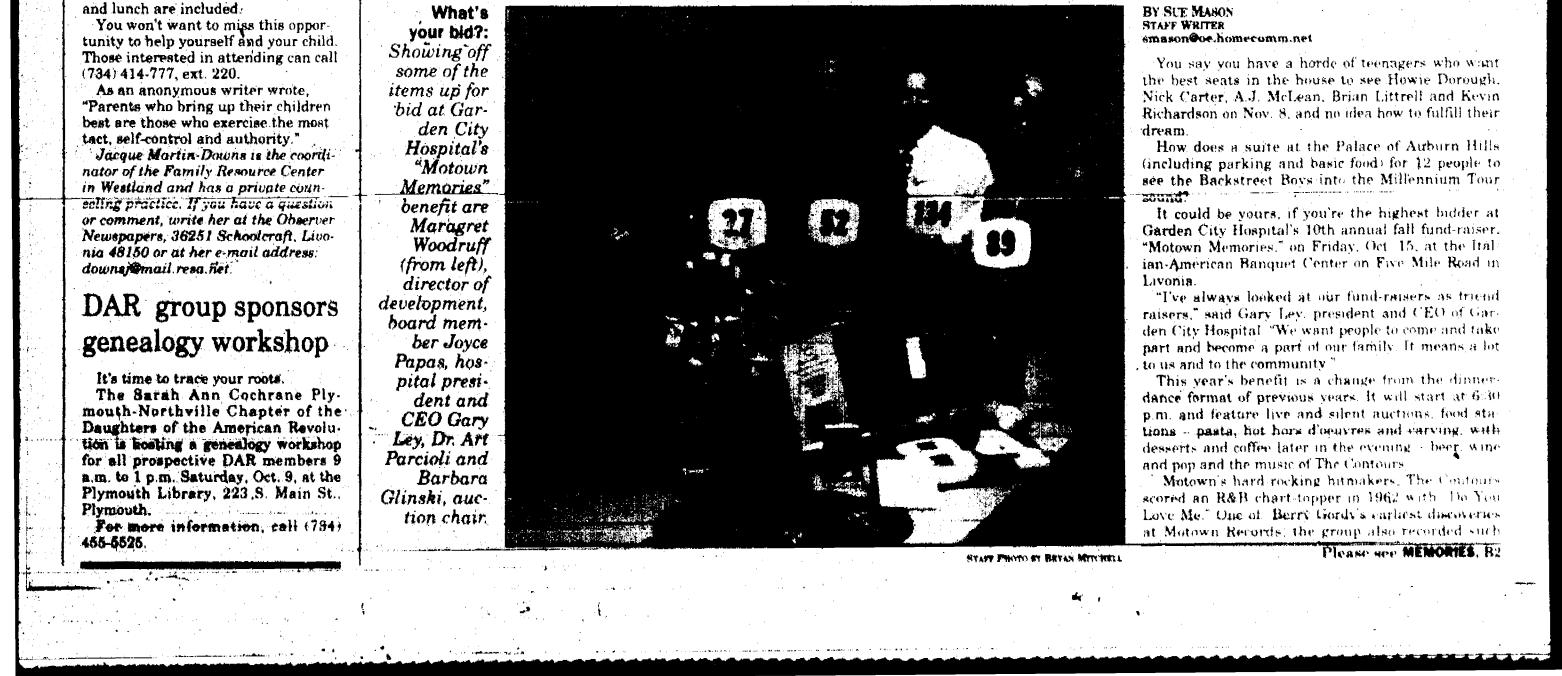

how far they've gone on their motorcycle.

"You have a ball out there," said Soralee, a recently retired nurse: "You get to meet people all around



#### Heading out: Lights on, one Chapter H member joins the group as it heads out for its weekly ride.

the country you wouldn't meet otherwise. I think it's because people want to do it, but they don't. They come up to us and talk, especially when he takes off his helmet and his hair is white."

People from all walks of life are members

"Gold Wing riders tend to live life a little more on the easy-going side." Warnock said. "We don't tend to be the rebels of the world. "

#### Joining the club

New members often join after learning about the club during shows

#### Please see MOTORCYCLES, B2

## Good 'Memories' – lifting patients' spirits



## Hollywood Nights benefit aims for solid gold evening

## BY BUE MARCH

Gitts, siamour and a touch of rock 'n' roll ... The seventh annual installment of St. Mary Hospital's Hollywood Nights fund-raiser promises that and more for party-goers.

The gala, the hospital's largest fund-raising event, will take place Thursday, Oct. 14, at Laurel Manor in Livonia and will feature WYUR-FM radio personality Jimmy Launce as toastmaster for the evening.

"It's such a pleasure to have Jimmy Launce because he represents so much of what we are about," said Sherri Fletcher, Hollywood Nights chair. "His wholesomeness and friendliness ....

people who come to Hollywood Nights support that wholesomeness, that community spirit." The evening will get under

way with cocktails and appetisers at a 6 p.m. pr